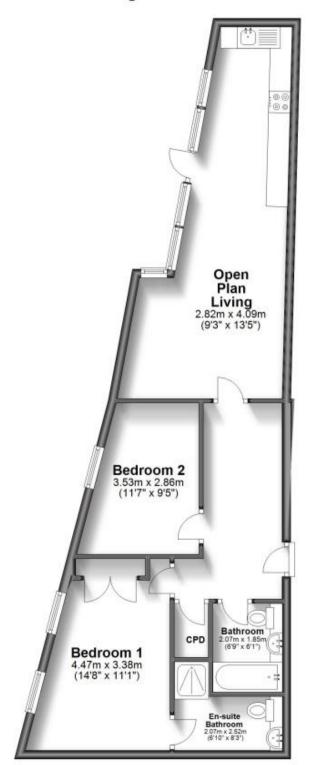

## Accommodation

**Bedroom 1** 18'02 x 10'08

**Ensuite** 6'10 x 8'3

**Bathroom** 6'10 x 5'07

Bedroom 2 12'04 x 9'09

Open Plan Living 28'05 x 13'06

Call Brighton 01273 747525 ■ cubittandwest.co.uk