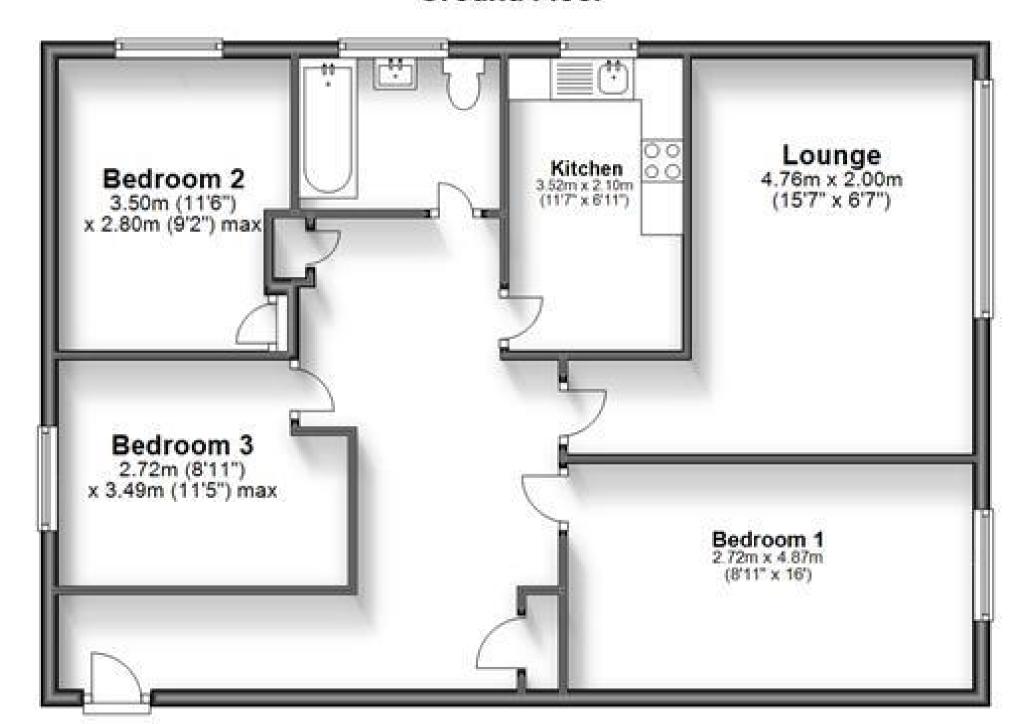

## Accommodation

**Lounge** 4.76 x 3.39

Kitchen 3.52 x 2.10

Bedroom 1 4.87 x 2.72

Bedroom 2 3.50 x 2.80

Bedroom 3 3.49 x 2.72

**Bathroom** 

IMPORTANT INFORMATION: Please contact our Lettings Team who will confirm the total costs involved in renting this property. For clarifcation, we wish to inform the prospective tenant that we have prepared these details as a general guide. The agent has not carried out a detailed survey nor tested the services, appliances, or specific fittings (unless otherwise stated), and no warranty can be given as to their condition. All room measurements are taken at floor level. We strongly recommend that all the information which we provide about the property is verifed by yourself and your advisers. The contents of this publication are @ Dougls Allen, 2015. Dougls Allen is a trading name of Arun Estates Limited Registered in England No. 2597969

## **Ground Floor**