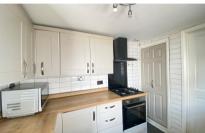

## Accommodation

**Entrance Hallway** 

Living/Dining Room 7.70x3.10

Kitchen 2.73x2.35

Bathroom 2.50x2.225

Stairs & Landing

**Bedroom 1** 4.00x3.35

Bedroom 2 3.70x2.46