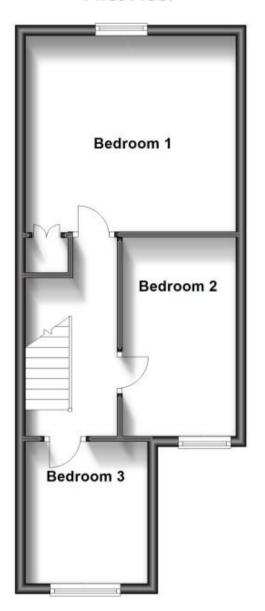

## Accommodation

**Entrance Hallway** 

Living/Dining Room 7.70x3.10

Kitchen 2.73x2.35

Bathroom 2.50x2.225

Stairs & Landing

**Bedroom 1** 4.00x3.35

Bedroom 2 3.70x2.46

Bedroom 3 2.75x2.40

Garden

## **Ground Floor**

First Floor