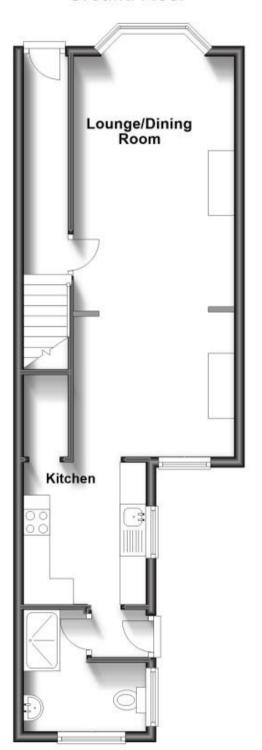

## Accommodation

**Entrance Hallway** 

Living/Dining Room 7.70x3.10

Kitchen 2.73x2.35

Bathroom 2.50x2.225

Stairs & Landing

**Bedroom 1** 4.00x3.35

Bedroom 2 3.70x2.46

Bedroom 3 2.75x2.40

Garden

## **Ground Floor**

First Floor