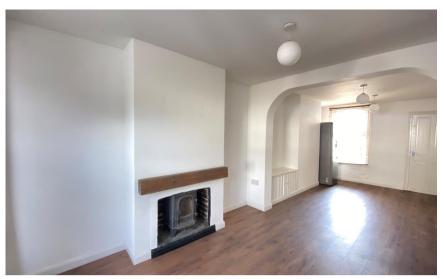

## Accommodation

**Entrance Hallway** 

Living/Dining Room 7.70x3.10

Kitchen 2.73x2.35

Bathroom 2.50x2.225

Stairs & Landing

**Bedroom 1** 4.00x3.35

Bedroom 2 3.70x2.46