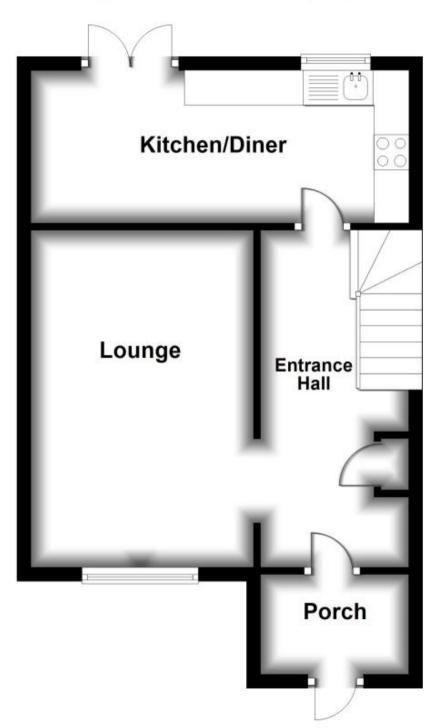

### Accommodation

Porch

**Entrance Hall** 

Lounge 4.84m x 3.20m

Kitchen/Diner 5.43m x 2.19m

Landing

**Bedroom 1** 3.90m x 2.91m

Bedroom 2 3.10m x 2.20m

## **Ground Floor**

Approx. 42.0 sq. metres (452.0 sq. feet)