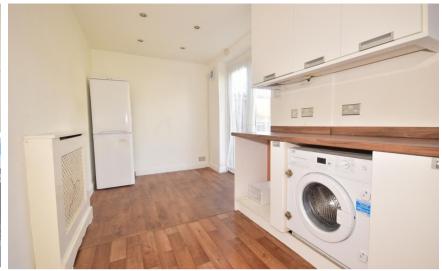

### Accommodation

Porch

**Entrance Hall** 

Lounge 4.84m x 3.20m

Kitchen/Diner 5.43m x 2.19m

Landing

**Bedroom 1** 3.90m x 2.91m

Bedroom 2 3.10m x 2.20m