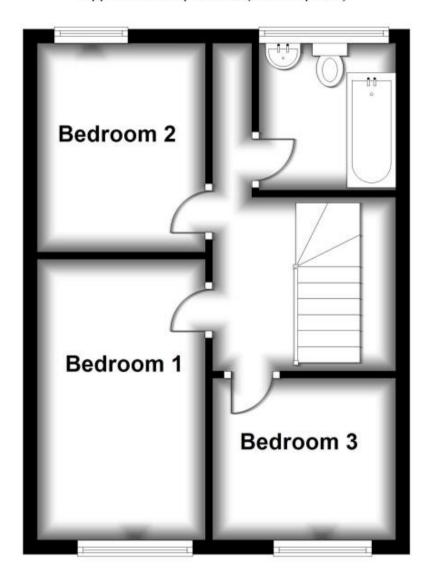

### Accommodation

Porch

**Entrance Hall** 

Lounge 4.84m x 3.20m

Kitchen/Diner 5.43m x 2.19m

Landing

**Bedroom 1** 3.90m x 2.91m

Bedroom 2 3.10m x 2.20m

Bedroom 3 2.68m x 2.51m

**Bathroom** 2.16m x 2.25m

# **First Floor**

Approx. 40.9 sq. metres (440.8 sq. feet)