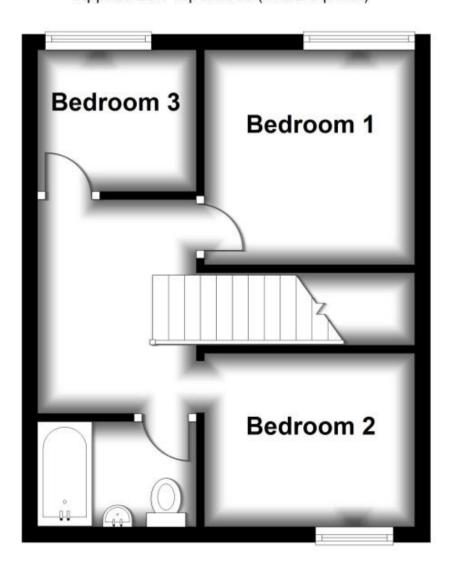

#### Accommodation

 Lounge
 3.77m x 4.87m

 Kitchen
 3.87m x 3.20m

 Landing
 3.80m x 2.92m

 Bedroom
 1
 3.80m x 2.92m

 Bedroom
 2
 2.87m x 2.83m

 Bedroom
 3
 2.03m x 1.89m

 Bathroom
 1.90m x 1.98m

### Ground Floor Approx. 31.0 sq. metres (334.2 sq. feet)

Lounge Kitchen 00 00 0-0

First Floor Approx. 29.7 sq. metres (319.2 sq. feet)