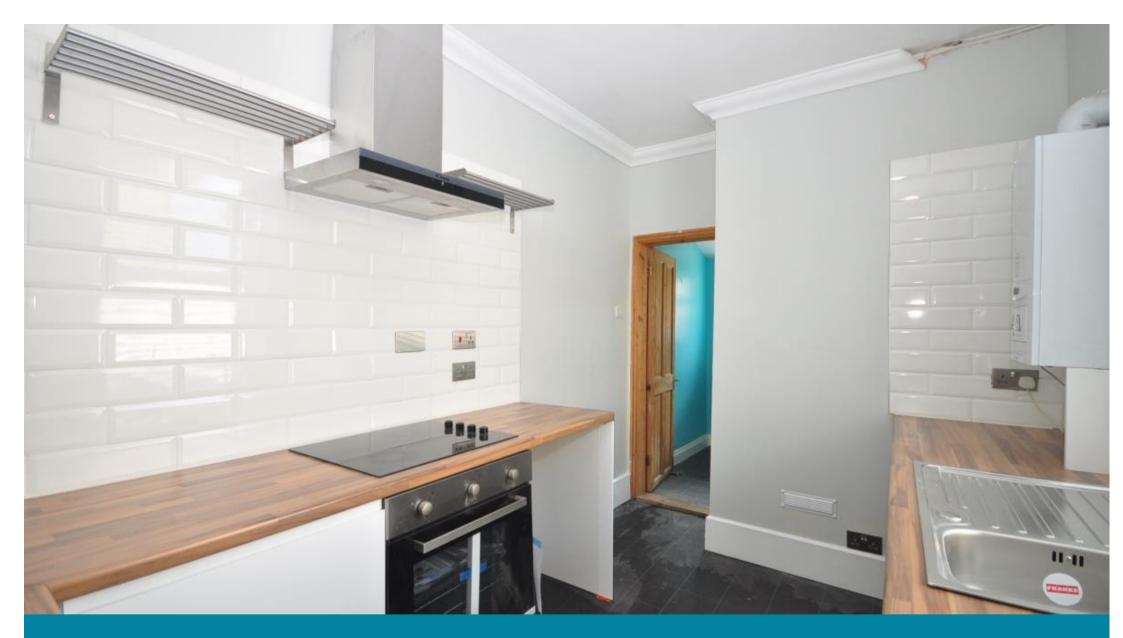

#### Accommodation

Bedroom One 11'11-9'9 Bedroom Two 10'1-8'11 Bedroom Three 11'6-7'5 Lounge 11'11-9'9 Dining Room 10'1-8'11 Kitchen 10'5-7'5 Bathroom 7'5-6'0