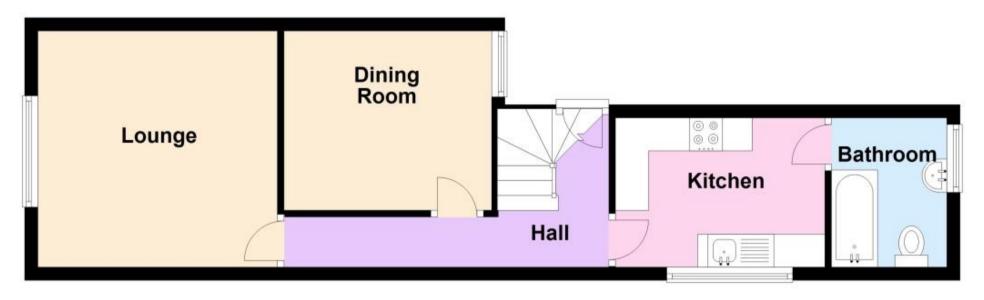

rification, we wish to inform the prospective tenant that we have prepared these details as a general guide. The agent has not carried out a detailed survey nor tested the services, appliances, or specific fittings (unless otherwise stated), and no warranty can be given as to their condition. All room measurements are taken at floor level. We strongly recommend that all the information which we provide about the property is verified by yourself and your advisers. The contents of this publication are @ Cubit & West, 105. Cubit & West is a trading name of Arun Estates Limited Registered in England No. 2597969

#### Accommodation

Bedroom One 11'11-9'9 Bedroom Two 10'1-8'11 Bedroom Three 11'6-7'5 Lounge 11'11-9'9 Dining Room 10'1-8'11 Kitchen 10'5-7'5 Bathroom 7'5-6'0



## **Ground Floor**



### **First Floor**