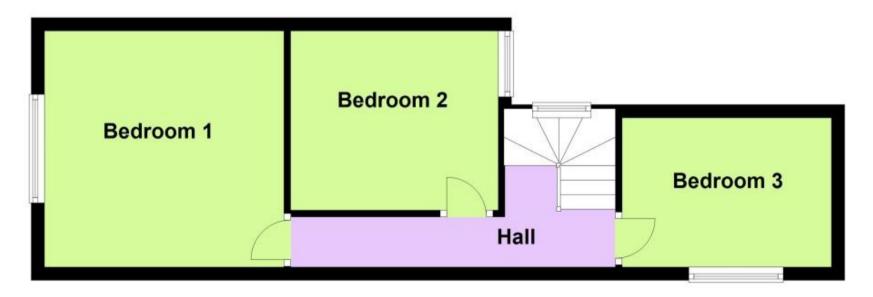

inform the prospective tenant that we have prepared these details as a general guide. The agent has not carried out a detailed survey nor tested the services, appliances, or specific fittings (unless otherwise stated), and no warranty can be given as to their condition. All room measurements are taken at floor level. We strongly recommend that all the information which we provide about the property is verified by yourself and your advisers. The contents of this publication are @ Cubit & West, 105. Cubit & West is a trading name of Arun Estates Limited Registered in England No. 2597969

#### Accommodation

Bedroom One 11'11-9'9 Bedroom Two 10'1-8'11 Bedroom Three 11'6-7'5 Lounge 11'11-9'9 Dining Room 10'1-8'11 Kitchen 10'5-7'5 Bathroom 7'5-6'0



## **Ground Floor**



### **First Floor**