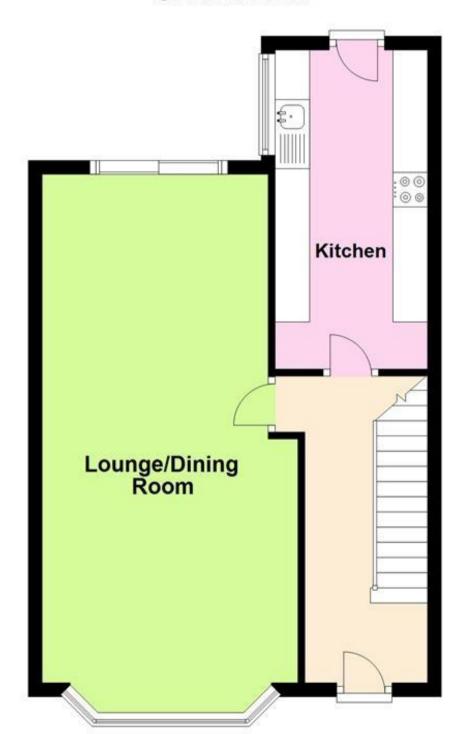

## **Accommodation**

Bedroom One 11'03-10'11 Bedroom Two 12'03-10'05 Bedroom Three 8'03-7'09

Lounge and Dining Area 24'02-12'02

Bathroom 1 5'10-6'02 Kitchen 15'02-7'03

Call Portsmouth 023 92653157 ■ cubittandwest.co.uk

## **Ground Floor**