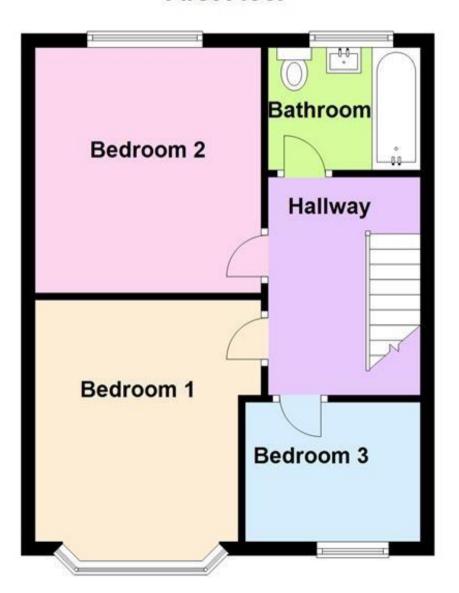

## **Accommodation**

Bedroom One 11'03-10'11 Bedroom Two 12'03-10'05 Bedroom Three 8'03-7'09

Lounge and Dining Area 24'02-12'02

Bathroom 1 5'10-6'02 Kitchen 15'02-7'03

Call Portsmouth 023 92653157 ■ cubittandwest.co.uk

## **First Floor**