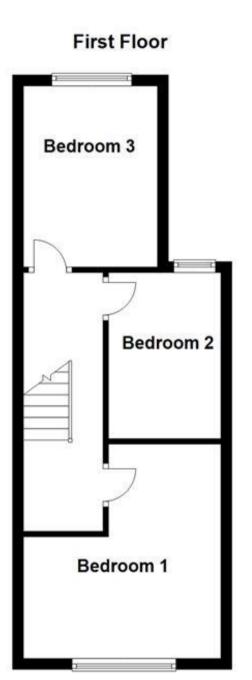

## Accommodation

**Double Bedroom 1** 10'11-7'10 Double Bedroom 2 12'03-12'08 Single Bedroom 1 10'04-6'01 **Reception 1** 23'03-12'03 Bathroom 1 8'01-6'05 Kitchen 10'11-8'01