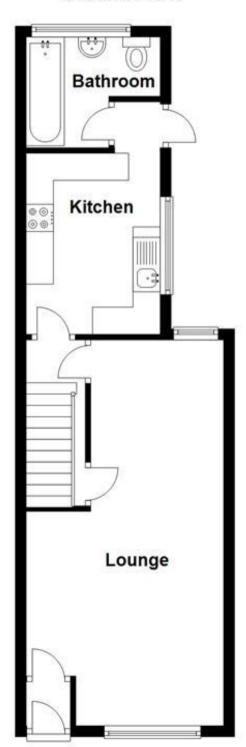

## Accommodation

**Double Bedroom 1** 10'11-7'10 Double Bedroom 2 12'03-12'08 Single Bedroom 1 10'04-6'01 **Reception 1** 23'03-12'03 Bathroom 1 8'01-6'05 Kitchen 10'11-8'01

## **Ground Floor**