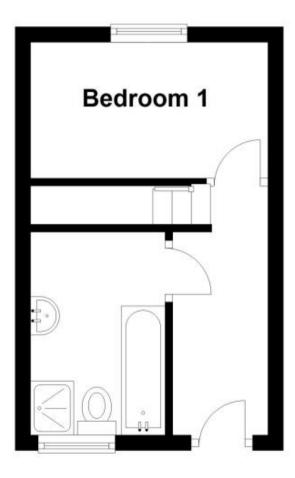

#### Accommodation

Lounge

**Bedroom Two** 3.59m 3.10m **Bedroom Three** 3.24m x 2.68m

**Kitchen** 3.24m x 2.68m **Bathroom** 2.66m 2.42m

Bedroom One 3.61m x 3.10m