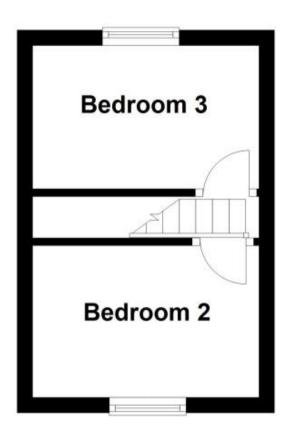

#### Accommodation

Lounge

**Bedroom Two** 3.59m 3.10m **Bedroom Three** 3.24m x 2.68m

**Kitchen** 3.24m x 2.68m **Bathroom** 2.66m 2.42m

Bedroom One 3.61m x 3.10m