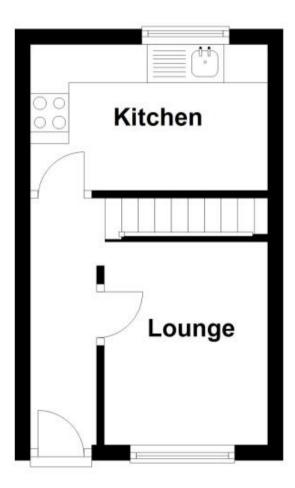

#### Accommodation

Lounge

**Bedroom Two** 3.59m 3.10m **Bedroom Three** 3.24m x 2.68m

**Kitchen** 3.24m x 2.68m **Bathroom** 2.66m 2.42m

Bedroom One 3.61m x 3.10m

## **Ground Floor**

**First Floor** 