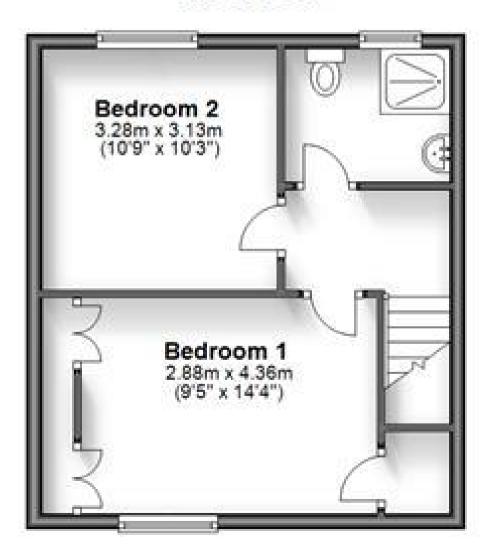

### Accommodation

**Lounge** 6.23 x 3.05

Kitchen  $4.19 \times 2.11$ 

**Bedroom 1**  $4.36 \times 2.88$ 

**Bedroom 2** 3.28 x 3.13

**Bathroom** 

CURRENT: POTENTIAL:

D(59)

# First Floor