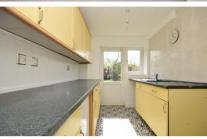

### Accommodation

**Lounge** 6.23 x 3.05

Kitchen  $4.19 \times 2.11$ 

**Bedroom 1**  $4.36 \times 2.88$ 

**Bedroom 2** 3.28 x 3.13

**Bathroom** 

CURRENT: POTENTIAL:

D(59)

### **Ground Floor**