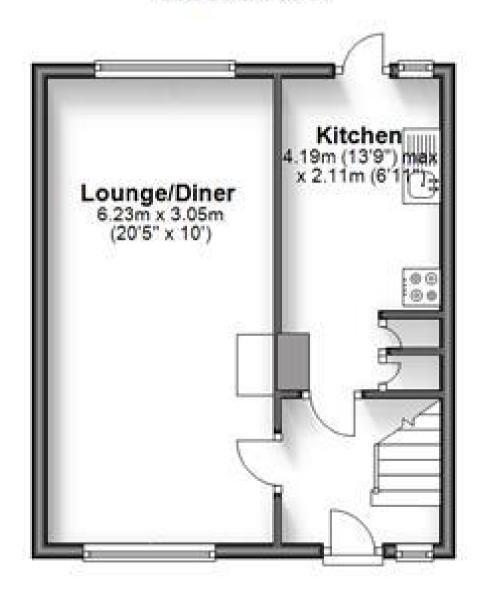

### Accommodation

**Lounge** 6.23 x 3.05

Kitchen  $4.19 \times 2.11$ 

**Bedroom 1**  $4.36 \times 2.88$ 

**Bedroom 2** 3.28 x 3.13

**Bathroom** 

CURRENT: POTENTIAL:

D(59)

### **Ground Floor**