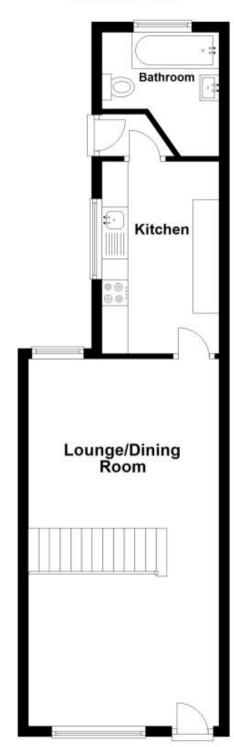

### Accommodation

Lounge And Dining Area 23'3-12'1 Kitchen 12'2-7'5 Bathroom 7'10-6'11 Bedroom Two 12'1-9'9 Bedroom One 12'1-10'1

# **Ground Floor**