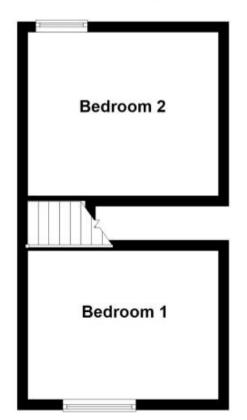

### Accommodation

Lounge And Dining Area 23'3-12'1 Kitchen 12'2-7'5 Bathroom 7'10-6'11 Bedroom Two 12'1-9'9 Bedroom One 12'1-10'1

## First Floor