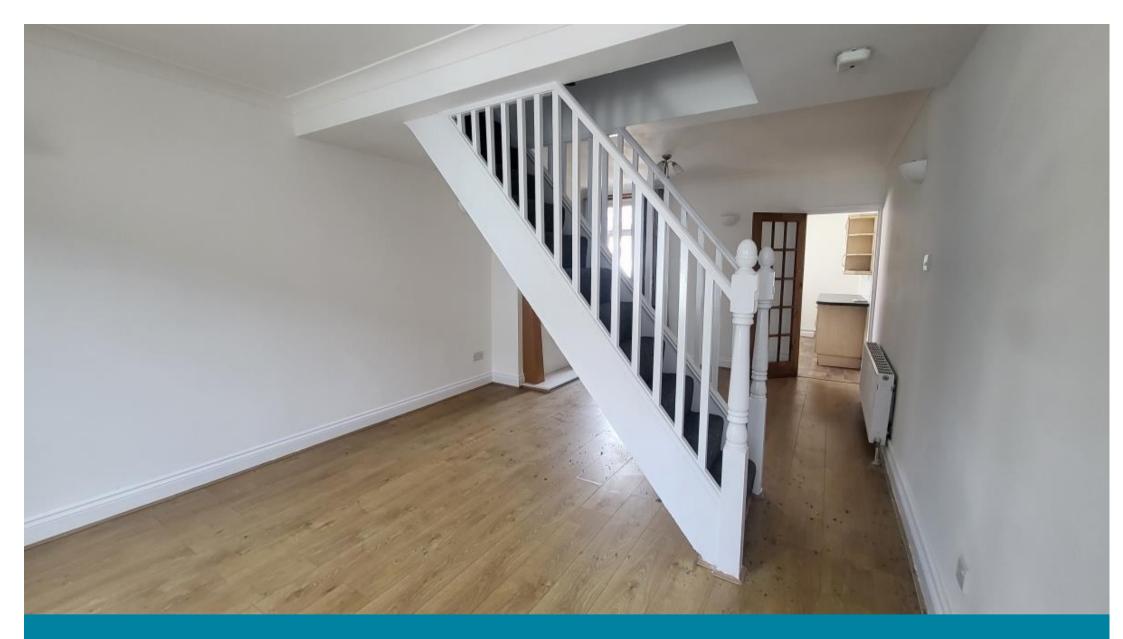

### Accommodation

Lounge And Dining Area 23'3-12'1 Kitchen 12'2-7'5 Bathroom 7'10-6'11 Bedroom Two 12'1-9'9 Bedroom One 12'1-10'1