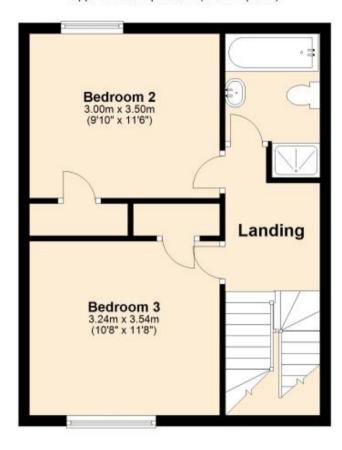

## Accommodation

Hall

Lounge

Kitchen

Bedroom 4

Bedroom 1

Bedroom 2

Bathroom

Bedroom 3

CURRENT:

POTENTIAL:

**Ground Floor** 

Approx. 41.1 sq. metres (442.3 sq. feet)

First Floor

Approx. 38.1 sq. metres (409.8 sq. feet)