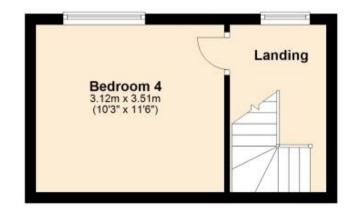

## Accommodation

Hall

Lounge

Kitchen

Bedroom 4

Bedroom 1

Bedroom 2

Bathroom

## Second Floor

Approx. 16.9 sq. metres (181.7 sq. feet)