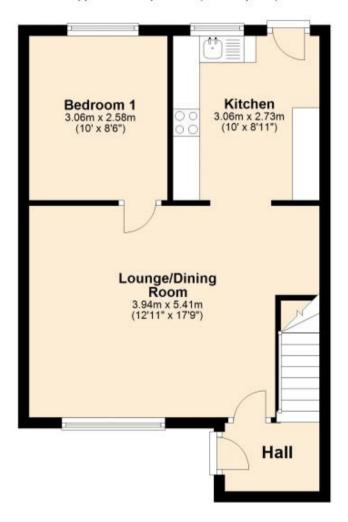

## Accommodation

Hall

Lounge

Kitchen

Bedroom 4

Bedroom 1

Bedroom 2

Bathroom

Bedroom 3

CURRENT:

POTENTIAL:

**Ground Floor** 

Approx. 41.1 sq. metres (442.3 sq. feet)

First Floor

Approx. 38.1 sq. metres (409.8 sq. feet)