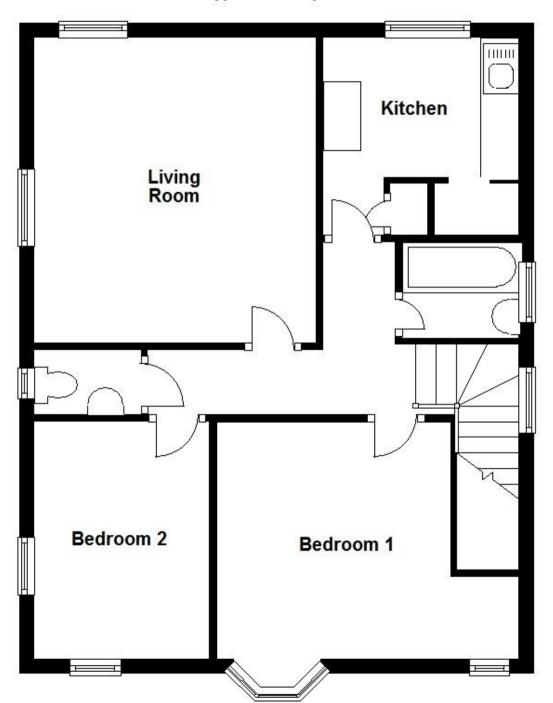

## Accommodation

**Entrance Hall** 

**Lounge** 3.93 x 4.24

Kitchen 1.93 x 2.71

**Bedroom 1** 3.27 x 3.30

**Bedroom 2** 2.43 x 3.30

Bathroom

Garden

On street parking

First Floor Approx. 606.6 sq. feet