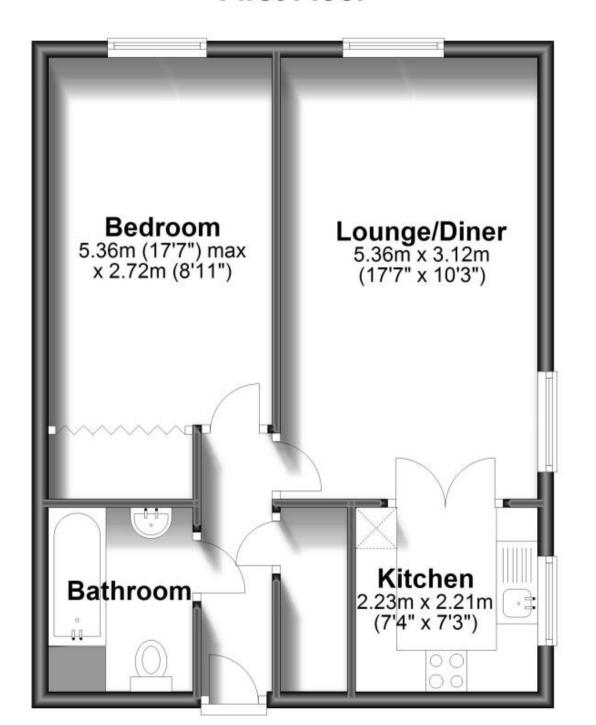

## Accommodation

**Entrance Hall** 

Kitchen  $7'3 \times 7'4$ 

**Lounge**  $17'7 \times 10'3$ 

 $\textbf{Bedroom} \quad 15'10 \times 8'11$ 

Bathroom  $6'10 \times 5'9$ 

## **First Floor**