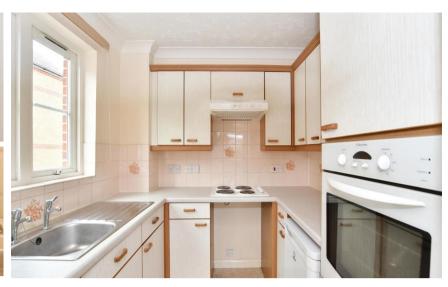

## Accommodation

**Entrance Hall** 

Kitchen  $7'3 \times 7'4$ 

**Lounge**  $17'7 \times 10'3$ 

 $\textbf{Bedroom} \quad 15'10 \times 8'11$ 

Bathroom  $6'10 \times 5'9$ 