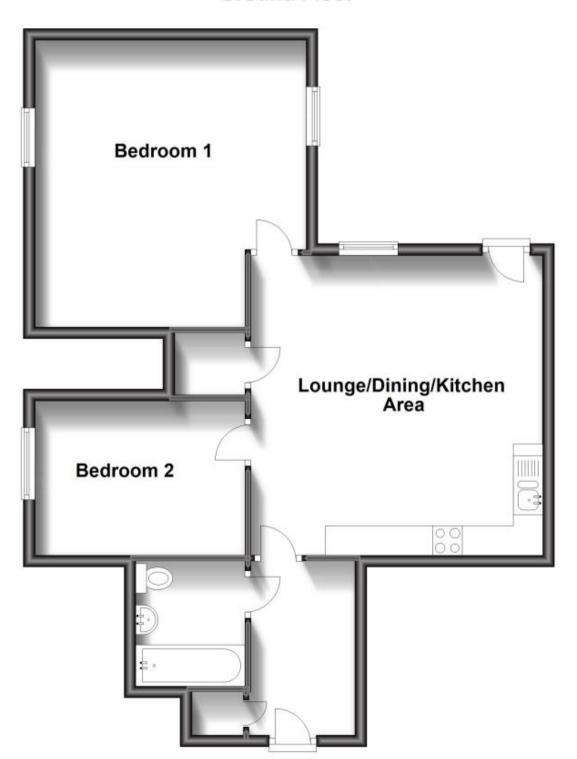

## **Accommodation**

**Entrance Hallway** 

**Bathroom** 2.10x1.85

Lounge/Dining/Kitchen Area 5.08x4.95

**Bedroom 1** 4.87x4.60

**Bedroom 2** 3.72x2.56

Courtyard

Allocated Off Road Parking

## **Ground Floor**