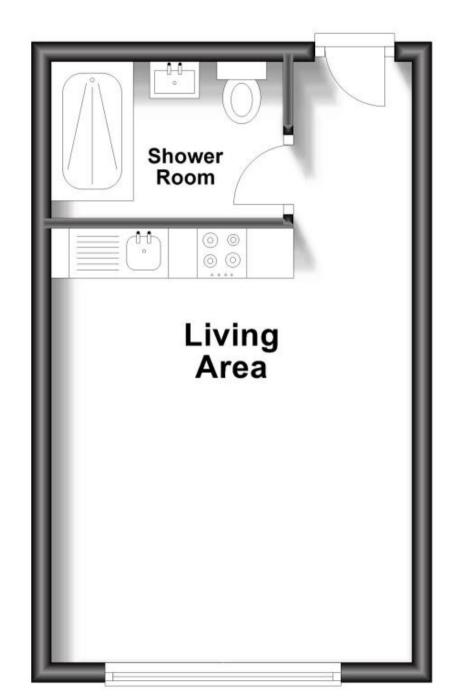

## Accommodation Living Area 18'10-11'11

Living Area 18'10-11'11 Shower Room 8'00-5'6

## **First Floor**

Approx. 22.0 sq. metres (236.3 sq. feet)