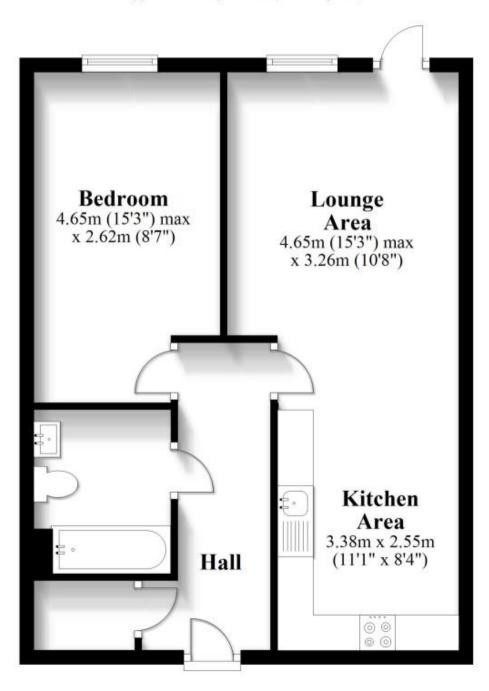

## Accommodation

Hallway

Open plan living dining kitchen

Kitchen area  $3.38 \times 2.55$ 

**Bedroom**  $4.61 \times 2.62$ 

Bathroom  $2.26 \times 1.96$ 

**Private Balcony** 

Lounge area  $4.65 \times 3.26$ 

## Call Chichester 01243 774772 ■ cubittandwest.co.uk

**Top Floor** 

Approx. 48.6 sq. metres (522.7 sq. feet)

Total area: approx. 48.6 sq. metres (522.7 sq. feet)