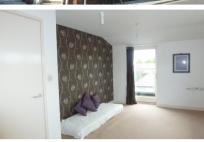

## Accommodation

Hallway

Open plan living dining kitchen

Kitchen area  $3.38 \times 2.55$ 

**Bedroom**  $4.61 \times 2.62$ 

Bathroom  $2.26 \times 1.96$ 

**Private Balcony** 

Lounge area  $4.65 \times 3.26$ 