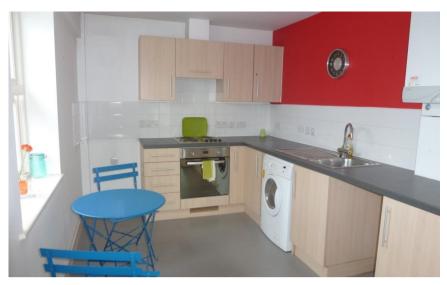

## Accommodation

Hallway

Open plan living dining kitchen

Kitchen area  $3.38 \times 2.55$ 

**Bedroom**  $4.61 \times 2.62$ 

Bathroom  $2.26 \times 1.96$ 

**Private Balcony** 

Lounge area  $4.65 \times 3.26$ 