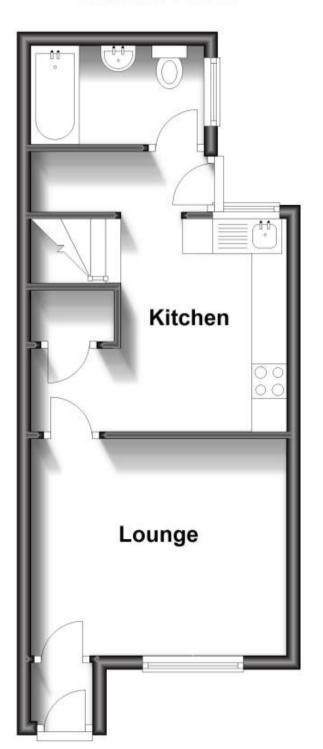

### Accommodation

**Lounge** 3.69m x 3.13m

**Kitchen** 3.20m x 3.07m

**Bathroom** 

**Bedroom 1** 3.79m x 3.10m

**Bedroom 2** 3.29m x 2.86m

# **Ground Floor**