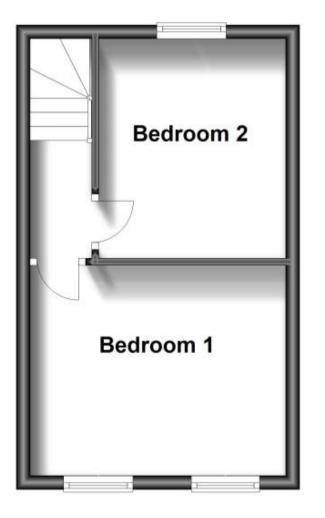

### Accommodation

**Lounge** 3.69m x 3.13m

**Kitchen** 3.20m x 3.07m

**Bathroom** 

**Bedroom 1** 3.79m x 3.10m

**Bedroom 2** 3.29m x 2.86m

# **First Floor**