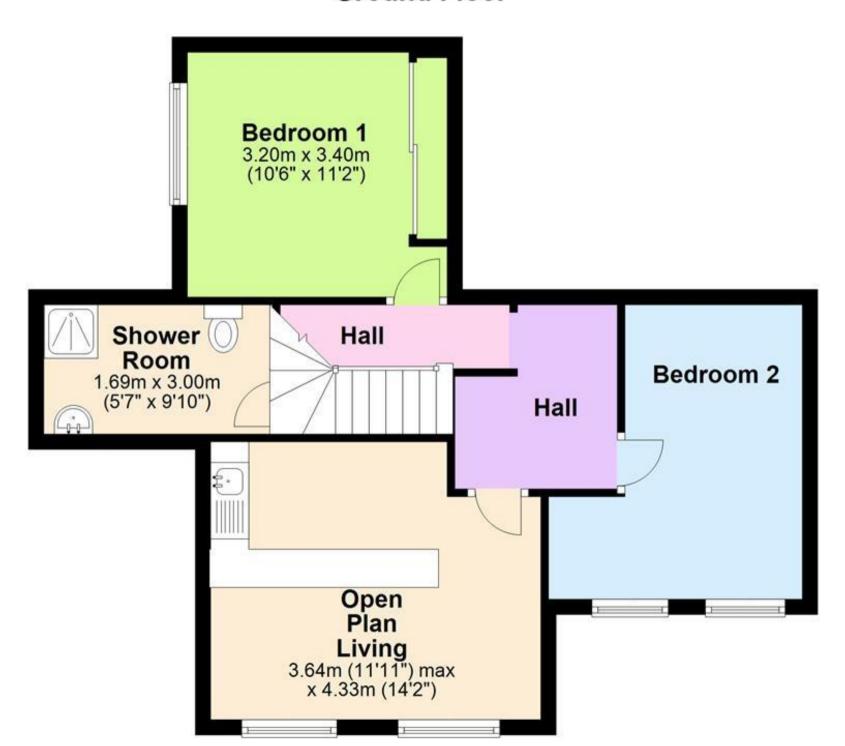

## **Accommodation**

Stairs Up Shower & WC 3.026m x 1.74m Open Plan Living 3.614m x 4.28m Bedroom One 3.267m x 3.485m Bedroom Two 3.898m x 3.32m

Communal Garden

## **Ground Floor**