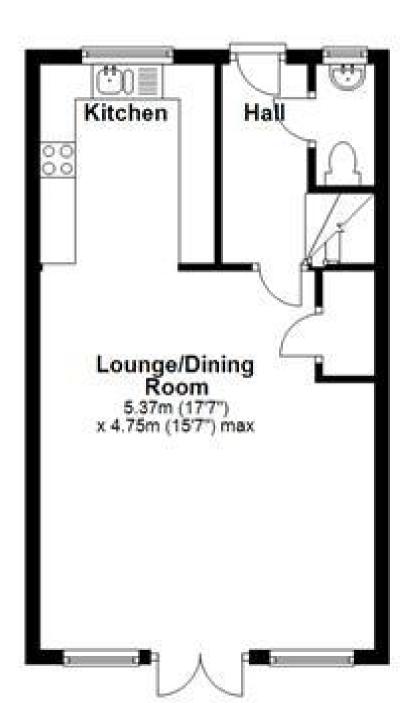

Hallway Cloakroom Lounge Dining Room 5.37 × 4.75 Kitchen 2.83 × 2.48 Master Bedroom 3.9 × 3.13 En Suite Shower Room Bedroom Two 3.18 × 2.71 Bedroom Three 3.18 × 1.96 Family Bathroom

### Accommodation

# Ground Floor