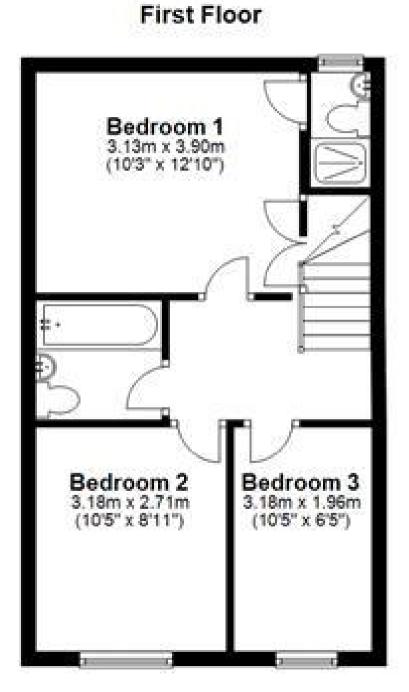

Hallway Cloakroom Lounge Dining Room 5.37 × 4.75 Kitchen 2.83 × 2.48 Master Bedroom 3.9 × 3.13 En Suite Shower Room Bedroom Two 3.18 × 2.71 Bedroom Three 3.18 × 1.96 Family Bathroom

### Accommodation