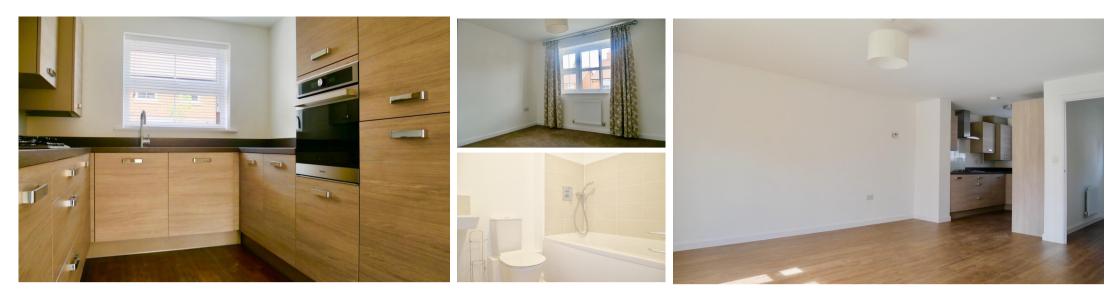

Hallway Cloakroom Lounge Dining Room 5.37 × 4.75 Kitchen 2.83 × 2.48 Master Bedroom 3.9 × 3.13 En Suite Shower Room Bedroom Two 3.18 × 2.71 Bedroom Three 3.18 × 1.96 Family Bathroom