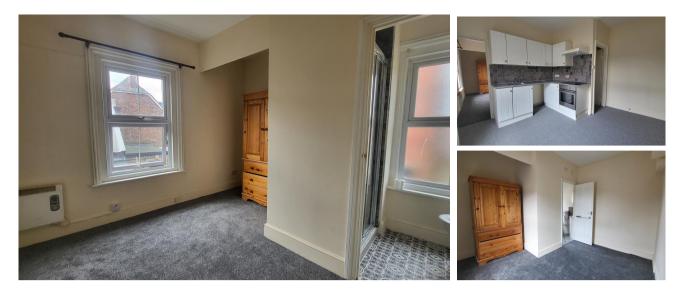

## Accommodation

Open Planned Living Area 12'6-12'0 Bedroom One 11'2-11'1 Shower Room 6'5-3'11