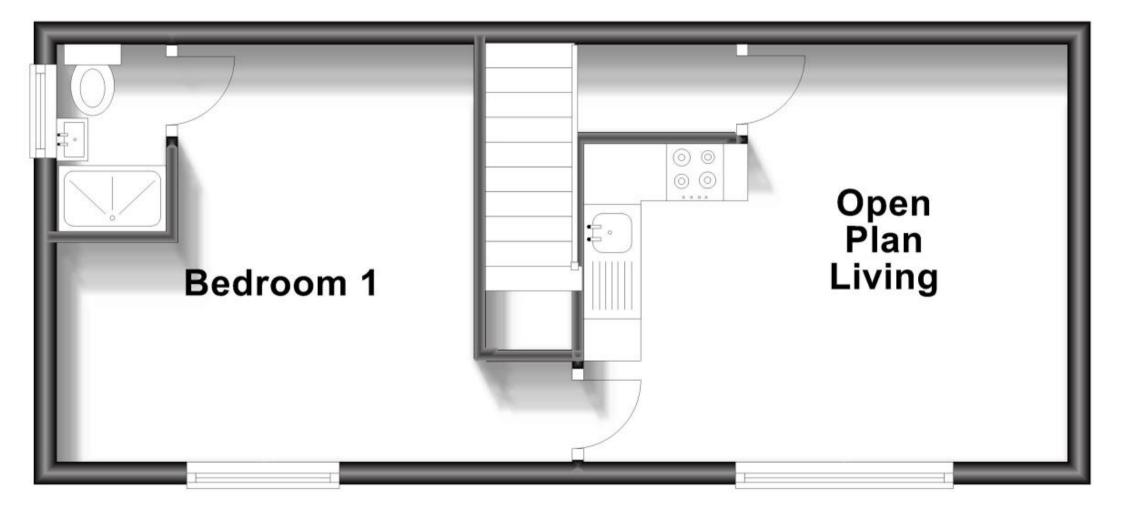

## Accommodation

Open Planned Living Area 12'6-12'0 Bedroom One 11'2-11'1 Shower Room 6'5-3'11

## **First Floor**

Approx. 32.4 sq. metres (348.7 sq. feet)