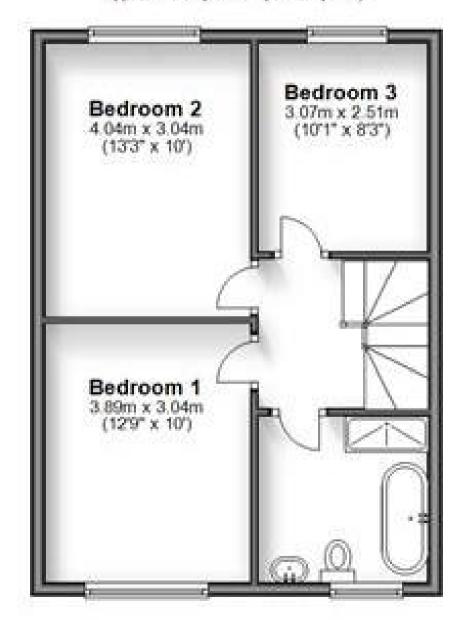

## Accommodation

Lounge-diner  $7.9 \times 3.34$ 

Kitchen  $3.10 \times 2.21$ 

**Shower room** 

**Bedroom 1** 3.89 x 3.04

**Bedroom 2** 4.02 x 3.01

**Bedroom 3** 

**Bathroom** 

## **Ground Floor**

Approx. 49.8 sq. metres (536.2 sq. feet)

First Floor

Approx. 45.2 sq. metres (486.4 sq. feet)