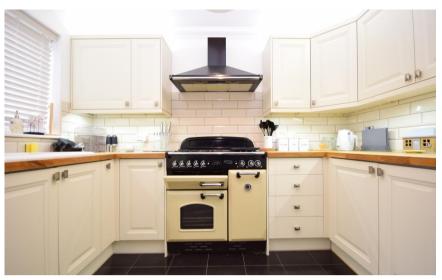

## Accommodation

Lounge-diner  $7.9 \times 3.34$ 

Kitchen  $3.10 \times 2.21$ 

**Shower room** 

**Bedroom 1** 3.89 x 3.04

**Bedroom 2** 4.02 x 3.01

**Bedroom 3** 

**Bathroom** 