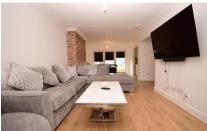

## Accommodation

Lounge-diner  $7.9 \times 3.34$ 

Kitchen  $3.10 \times 2.21$ 

**Shower room** 

**Bedroom 1** 3.89 x 3.04

**Bedroom 2** 4.02 x 3.01

**Bedroom 3** 

**Bathroom** 