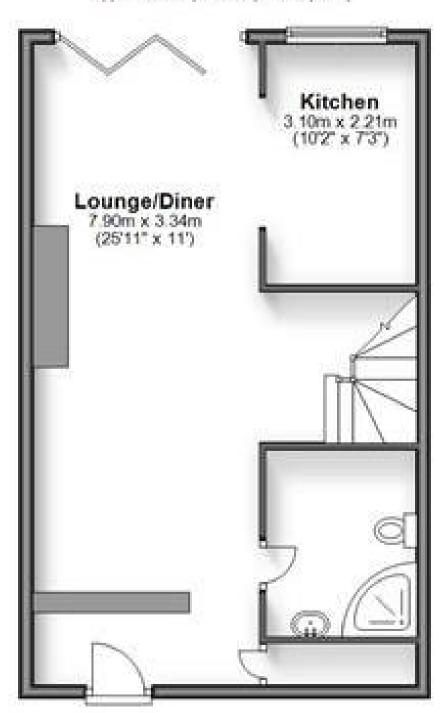

## Accommodation

Lounge-diner  $7.9 \times 3.34$ 

Kitchen  $3.10 \times 2.21$ 

**Shower room** 

**Bedroom 1** 3.89 x 3.04

**Bedroom 2** 4.02 x 3.01

**Bedroom 3** 

**Bathroom** 

## **Ground Floor**

Approx. 49.8 sq. metres (536.2 sq. feet)

First Floor

Approx. 45.2 sq. metres (486.4 sq. feet)