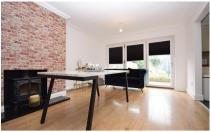

## Accommodation

Lounge-diner  $7.9 \times 3.34$ 

Kitchen  $3.10 \times 2.21$ 

**Shower room** 

**Bedroom 1** 3.89 x 3.04

**Bedroom 2** 4.02 x 3.01

**Bedroom 3** 

**Bathroom** 