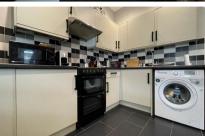

## Accommodation

**Entrance hallway** 

**Bedroom 1** 3.16 x 3.06

Lounge/Dining room/Kitchen  $6.47 \times 5.25$ 

Bathroom  $2.35 \times 2.14$ 

**Bedroom 2** 3.41 x 2.37

Residents permit parking