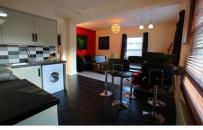

## Accommodation

**Entrance hallway** 

**Bedroom 1** 3.16 x 3.06

Lounge/Dining room/Kitchen  $6.47 \times 5.25$ 

Bathroom  $2.35 \times 2.14$ 

**Bedroom 2** 3.41 x 2.37

Residents permit parking