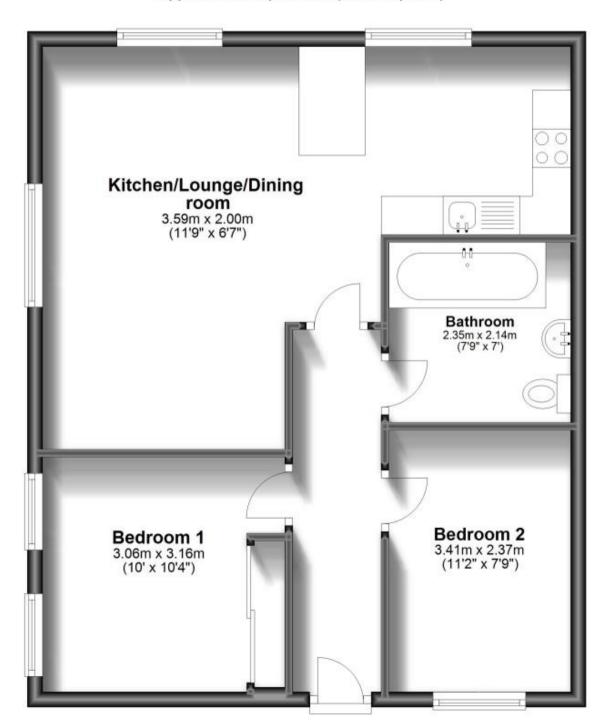

## Accommodation

**Entrance hallway** 

**Bedroom 1** 3.16 x 3.06

Lounge/Dining room/Kitchen  $6.47 \times 5.25$ 

Bathroom  $2.35 \times 2.14$ 

**Bedroom 2** 3.41 x 2.37

Residents permit parking

## **Third Floor**

Approx. 55.6 sq. metres (598.4 sq. feet)