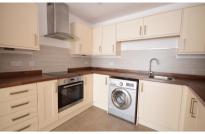

## Accommodation

**Bedroom One** 13'9-10'9 Lounge Area 18'11-9'8 Kitchen Area 9'8-7'6 Bathroom 7'7-7'7

CURRENT:

POTENTIAL: