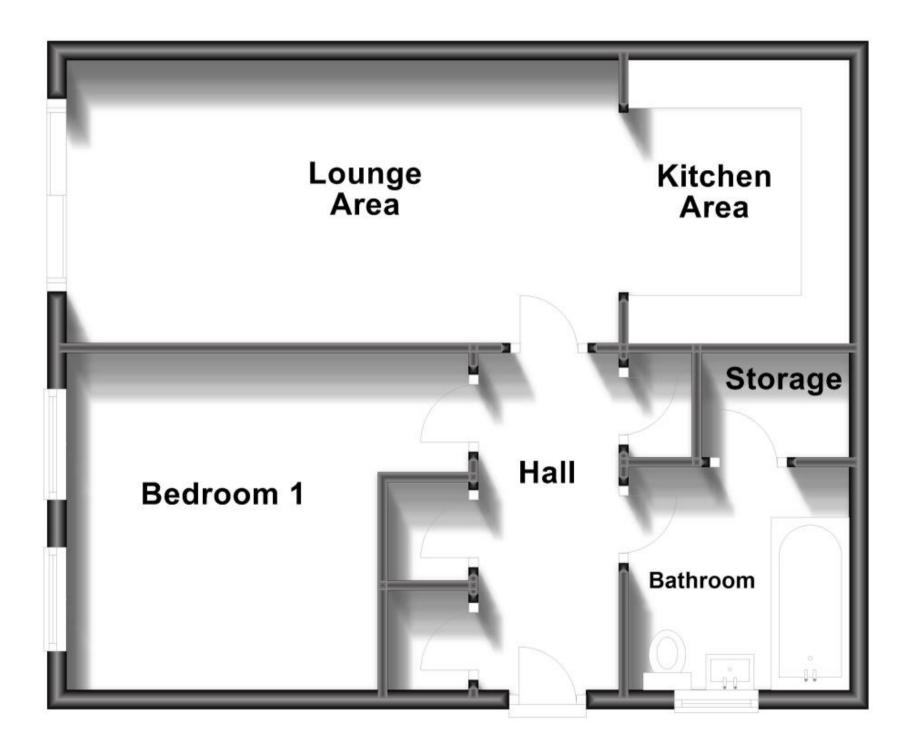

## Accommodation

**Bedroom One** 13'9-10'9 Lounge Area 18'11-9'8 Kitchen Area 9'8-7'6 Bathroom 7'7-7'7

CURRENT:

POTENTIAL:

## **Ground Floor**