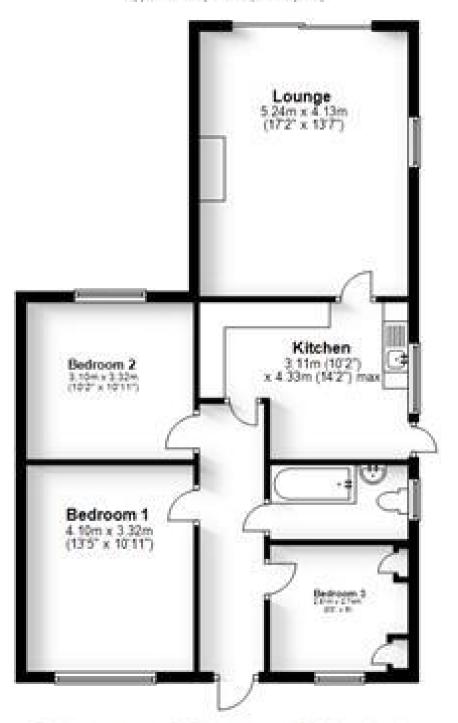

**Price** £1,500 PCM Fees Apply

Rectory Road, Pitsea, SS13

Accommodation

**Lounge** 5.24 x 3.43

Kitchen  $4.33 \times 3.09$ 

**Bedroom 2** 

**Bathroom** 

**Bedroom 1** 4.10 x 3.32

**Bedroom 3** 2.74 x 2.51

## Ground Floor

Approx. 77.2 sq. metres (830.6 sq. feet)

Total area: approx 77.2 sq metres (830.6 sq. feet)