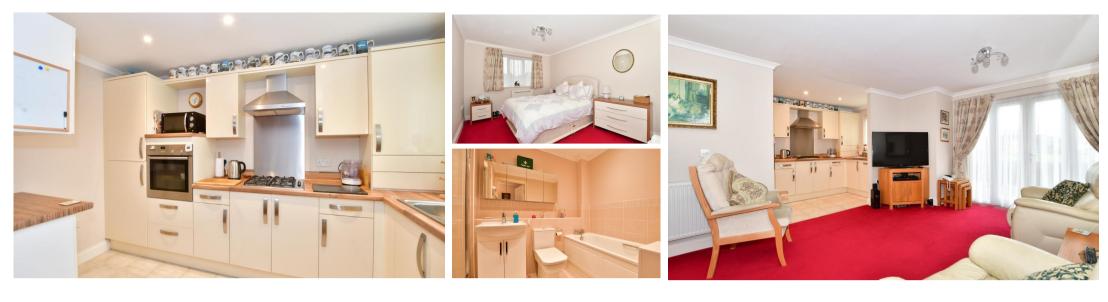

## Accommodation

Hallway Lounge Dining Room  $6.66 \times 3.53$ Kitchen  $3.58 \times 1.88$ Bedroom 1  $3.84 \times 2.95$ Bedroom 2  $3 \times 2.47$ Bathroom