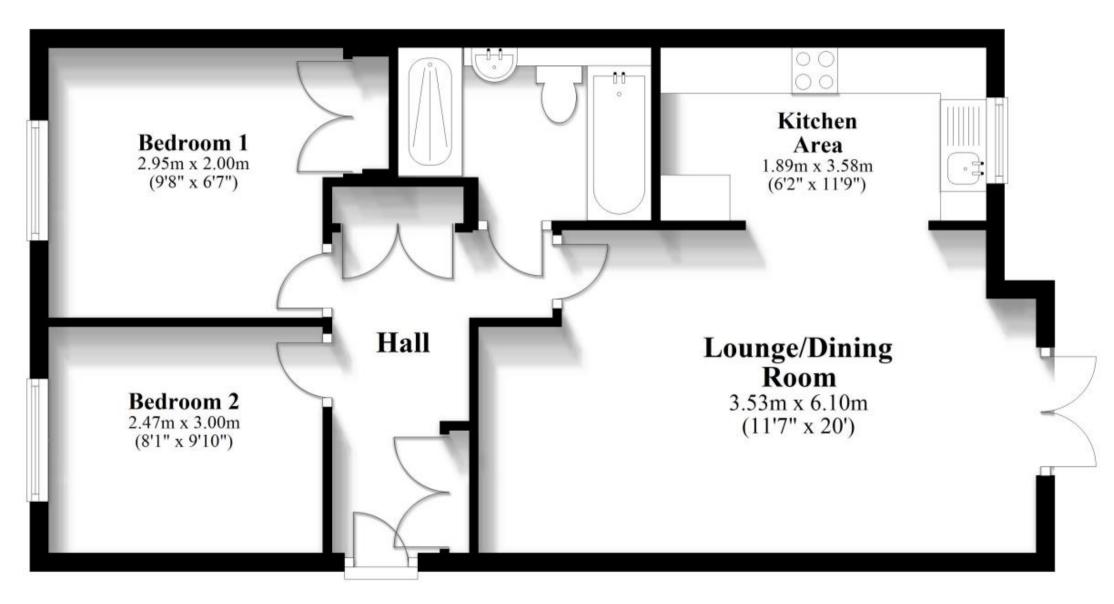

## Accommodation

Hallway Lounge Dining Room  $6.66 \times 3.53$ Kitchen  $3.58 \times 1.88$ Bedroom 1  $3.84 \times 2.95$ Bedroom 2  $3 \times 2.47$ Bathroom

## **Ground Floor**

Approx. 60.5 sq. metres (650.8 sq. feet)

Total area: approx. 60.5 sq. metres (650.8 sq. feet)