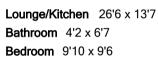

Accommodation

## Basement Approx. 42.6 sq. metres (458.3 sq. feet)

Total area: approx. 42.6 sq. metres (458.3 sq. feet)