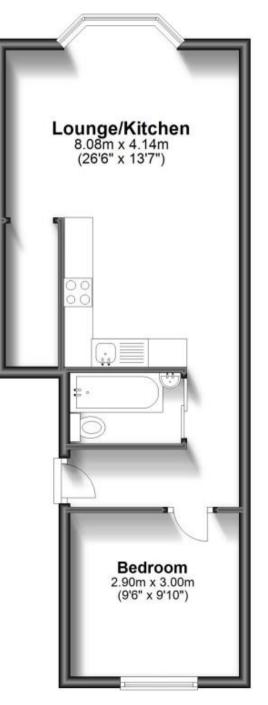

Accommodation

## Basement Approx. 42.6 sq. metres (458.3 sq. feet)

Total area: approx. 42.6 sq. metres (458.3 sq. feet)