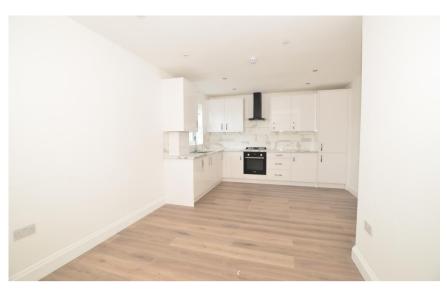

#### **Main Features**

- - \*\*No Deposit Option Available \*\*
- \*\* Open house viewings Saturday\*\*
- Allocated off street parking
- fully integrated kitchen appliances
- Built in wardrobes in the bedroom
- Great location to the town and se front

#### Accommodation

**Bedroom** 3.30 x 2.96 **Kitchen/lounge** 5.54 x 3.60 **Bathroom** 2.69 x 1.17