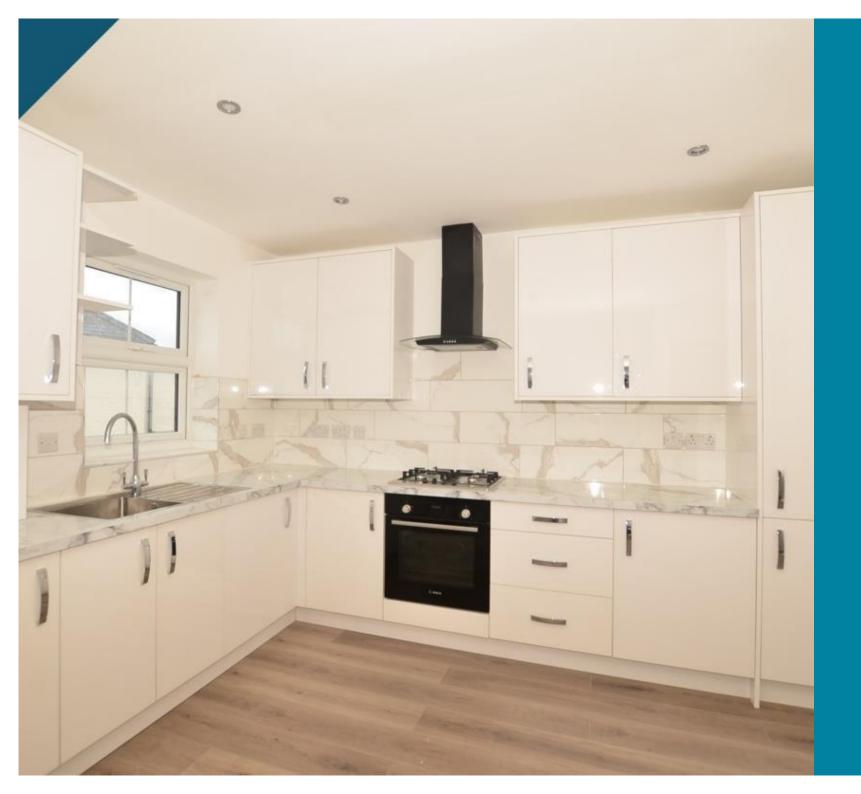

#### **Main Features**

- - \*\*No Deposit Option Available \*\*
- \*\* Open house viewings Saturday\*\*
- Allocated off street parking
- fully integrated kitchen appliances
- Built in wardrobes in the bedroom
- Great location to the town and se front

#### Accommodation

**Bedroom** 3.30 x 2.96 **Kitchen/lounge** 5.54 x 3.60 **Bathroom** 2.69 x 1.17