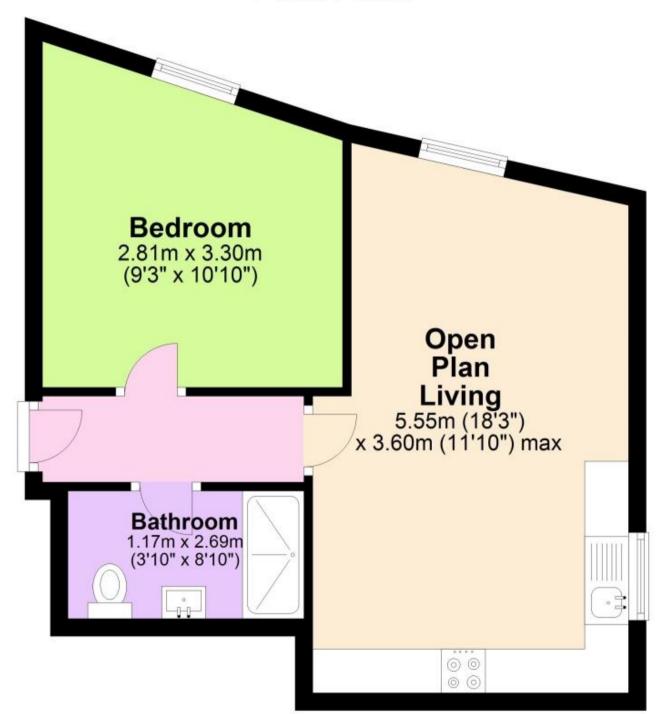

#### Accommodation

**Bedroom** 3.30 x 2.96 **Kitchen/lounge** 5.54 x 3.60 **Bathroom** 2.69 x 1.17

## **First Floor**