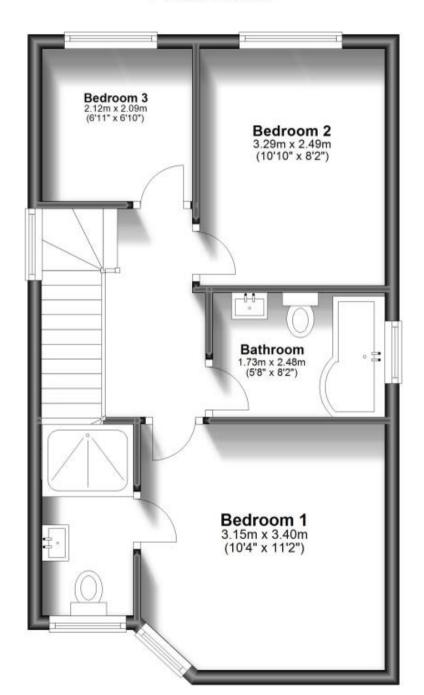

### **Accommodation**

**Entrance hallway** 

**WC** 2.04 X 0.98

Kitchen  $3.97 \times 2.28$ 

**Lounge**  $4.69 \times 4.57$ 

**Bedroom 3**  $2.12 \times 2.09$ 

**Bedroom 2** 3.29 x 2.49

**Bathroom** 2.48 x 1.73

**Bedroom 1**  $3.40 \times 3.15$ 

En-suite shower room  $2.57 \times 1.16$ 

Garden

Off street parking

## **First Floor**