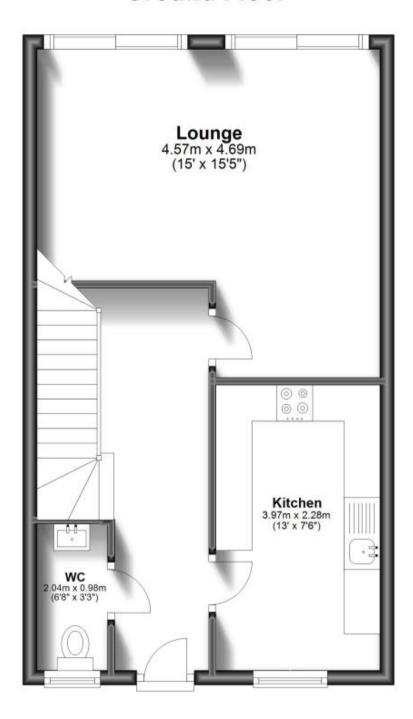

### **Accommodation**

**Entrance hallway** 

**WC** 2.04 X 0.98

Kitchen  $3.97 \times 2.28$ 

**Lounge**  $4.69 \times 4.57$ 

**Bedroom 3**  $2.12 \times 2.09$ 

**Bedroom 2** 3.29 x 2.49

**Bathroom** 2.48 x 1.73

# **Ground Floor**