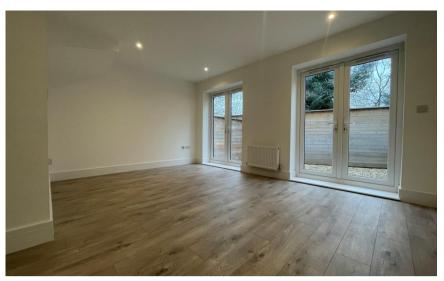

### **Accommodation**

**Entrance hallway** 

**WC** 2.04 X 0.98

Kitchen  $3.97 \times 2.28$ 

**Lounge**  $4.69 \times 4.57$ 

**Bedroom 3**  $2.12 \times 2.09$ 

**Bedroom 2** 3.29 x 2.49

**Bathroom** 2.48 x 1.73