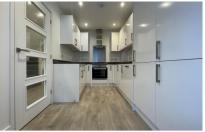

### **Accommodation**

**Entrance hallway** 

**WC** 2.04 X 0.98

Kitchen  $3.97 \times 2.28$ 

**Lounge**  $4.69 \times 4.57$ 

**Bedroom 3**  $2.12 \times 2.09$ 

**Bedroom 2** 3.29 x 2.49

**Bathroom** 2.48 x 1.73