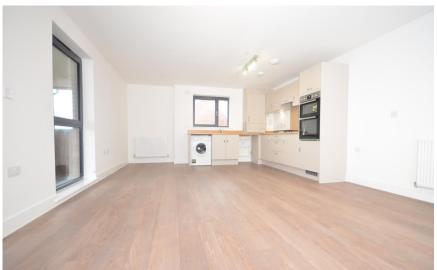

## **Accommodation**

**Communal Hallway & Stairs** 

Internal Hallway

Lounge & Kitchen Area 4.70x7.11

**Bedroom 1** 4.50×4.00

**En Suite** 2.46x2.00

**Bedroom 2** 4.70x4.08

**Bedroom 3** 4.70×2.81