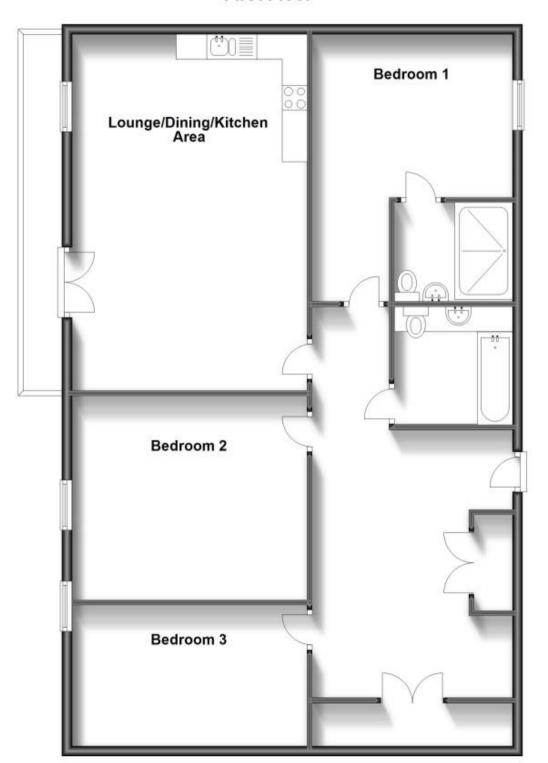

## **Accommodation**

**Communal Hallway & Stairs** 

Internal Hallway

Lounge & Kitchen Area 4.70x7.11

**Bedroom 1** 4.50×4.00

**En Suite** 2.46x2.00

**Bedroom 2** 4.70x4.08

**Bedroom 3** 4.70×2.81

**Bathroom** 2.46x2.00

**Allocated Parking** 

## Call Ashford 01233 639654 ■ wardsofkent.co.uk

First Floor