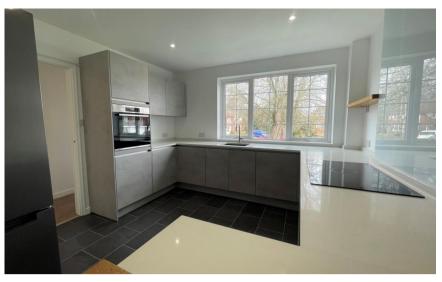

### Accommodation

**Porch** 1.08 x 1.06

**Entrance hallway** 

Kitchen  $4.80 \times 3.53$ 

**WC** 1.89 X 0.79

**Lounge** 5.62 x 3.95

**Bedroom 2** 3.77 x 3.58

**Shower room**  $2.54 \times 1.66$ 