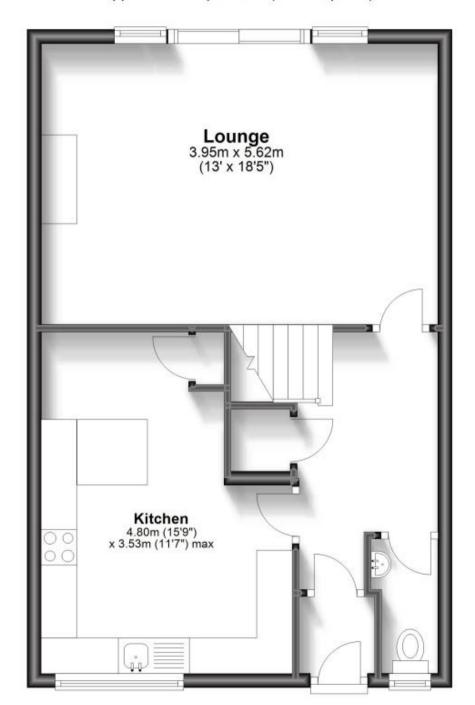

### Accommodation

**Porch** 1.08 x 1.06

**Entrance hallway** 

Kitchen  $4.80 \times 3.53$ 

**WC** 1.89 X 0.79

**Lounge** 5.62 x 3.95

**Bedroom 2** 3.77 x 3.58

**Shower room**  $2.54 \times 1.66$ 

## **Ground Floor**

Approx. 49.5 sq. metres (533.3 sq. feet)