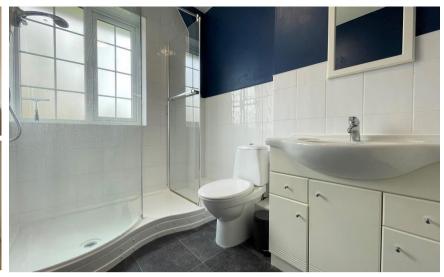

### Accommodation

**Porch** 1.08 x 1.06

**Entrance hallway** 

Kitchen  $4.80 \times 3.53$ 

**WC** 1.89 X 0.79

**Lounge** 5.62 x 3.95

**Bedroom 2** 3.77 x 3.58

**Shower room**  $2.54 \times 1.66$ 