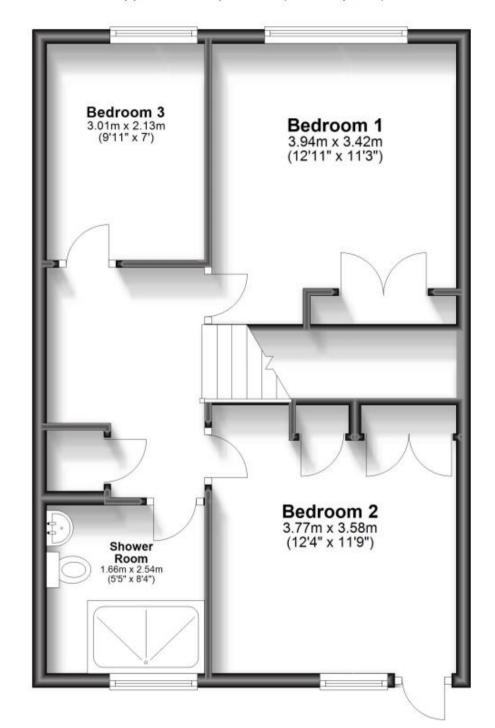

**Bedroom 3** 3.01 x 2.13

**Bedroom 1** 3.94 x 3.42

Garden

Garage Parking

## **First Floor**

Approx. 49.6 sq. metres (534.0 sq. feet)