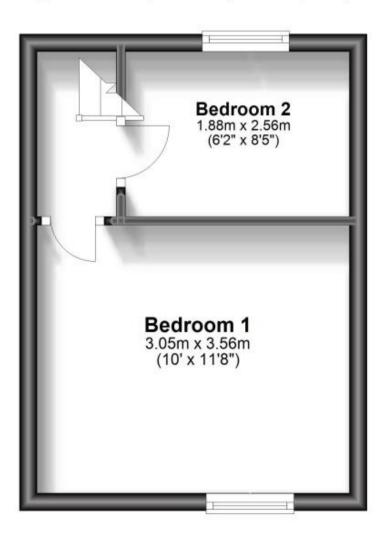

#### Accommodation

Lounge  $3.56 \times 3.07$ 

Kitchen

**Bathroom** 

**Bedroom 1** 3.56 x 3.07

**Bedroom 2** 2.52 x 1.88

Garden

On street parking

## **First Floor**

Approx. 17.9 sq. metres (193.1 sq. feet)