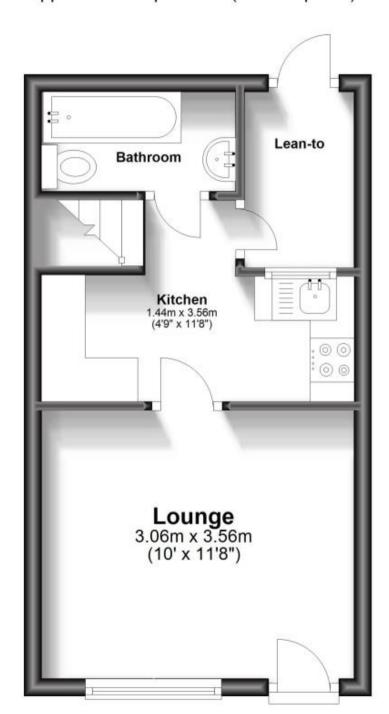

#### Accommodation

Lounge  $3.56 \times 3.07$ 

Kitchen

**Bathroom** 

**Bedroom 1** 3.56 x 3.07

**Bedroom 2** 2.52 x 1.88

Garden

On street parking

# **Ground Floor**

Approx. 23.8 sq. metres (256.4 sq. feet)