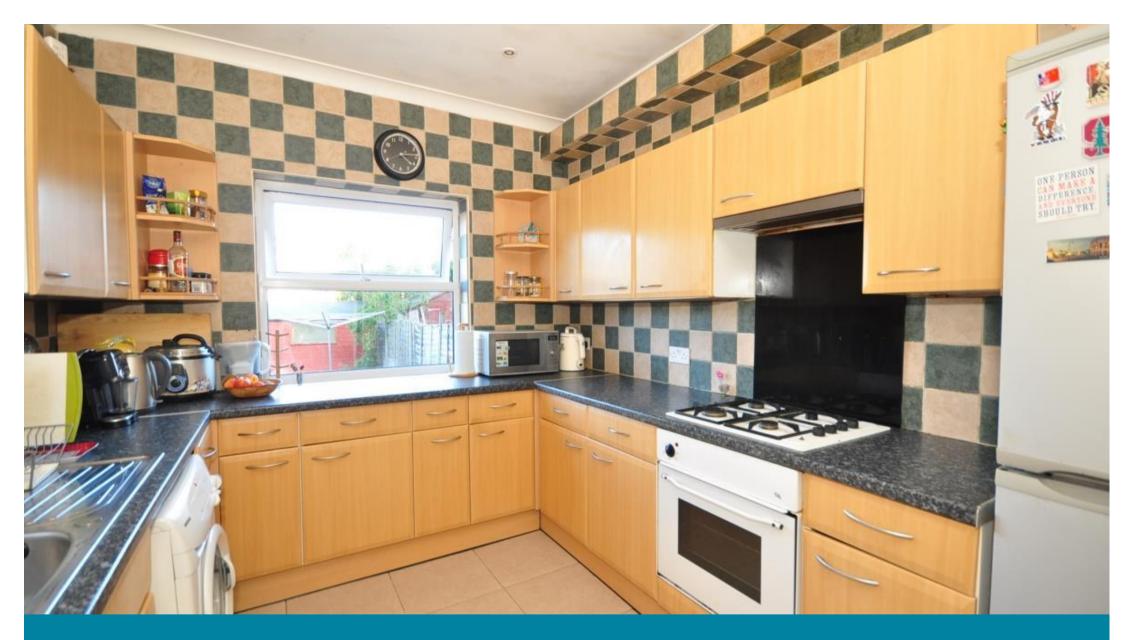

## **Main Features**

| - | PETS CONSIDERED               |
|---|-------------------------------|
| - | Private Garden                |
| - | Close to Schools              |
| - | Fitted Kitchen                |
| - | Two Bathrooms                 |
| - | Two Double Bedrooms           |
|   |                               |
| ~ | Deposit required is £2 019 23 |

## Accommodation

Porch Entrance Hall Living Room 3.3 × 3.1 Dining Room 3.5 × 3.4 Kitchen 4.0 × 2.7 Bedroom 1 4.3 × 3.2 Bedroom 2 3.6 × 2.5 Bedroom 3 2.7 × 2.2 Shower Room Bathroom