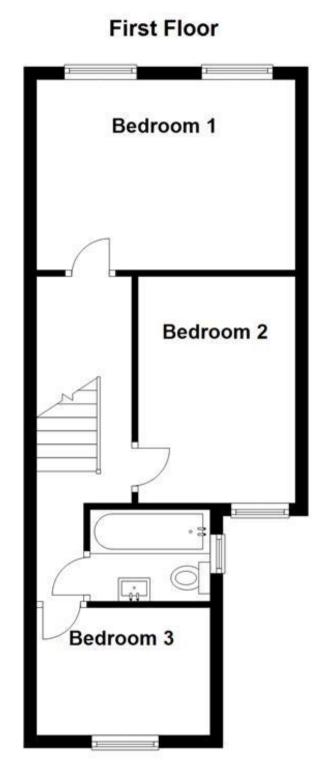

## Accommodation

Porch Entrance Hall Living Room 3.3 × 3.1 Dining Room 3.5 × 3.4 Kitchen 4.0 × 2.7 Bedroom 1 4.3 × 3.2 Bedroom 2 3.6 × 2.5 Bedroom 3 2.7 × 2.2 Shower Room Bathroom