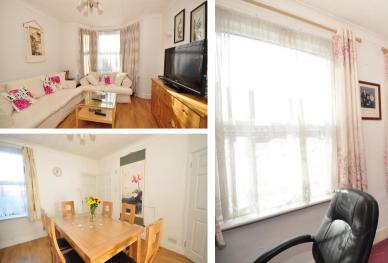

## Accommodation

Porch Entrance Hall Living Room 3.3 × 3.1 Dining Room 3.5 × 3.4 Kitchen 4.0 × 2.7 Bedroom 1 4.3 × 3.2 Bedroom 2 3.6 × 2.5 Bedroom 3 2.7 × 2.2 Shower Room Bathroom