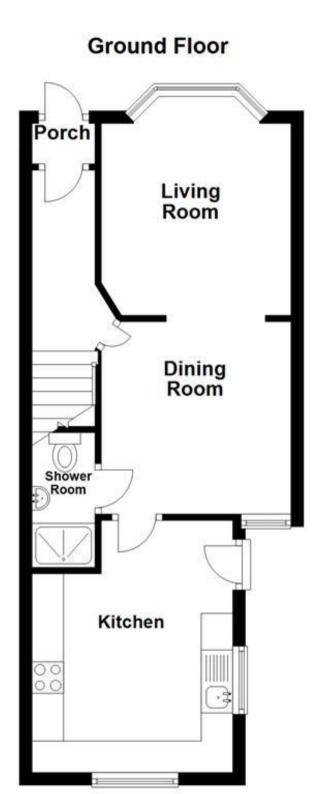

## Accommodation

Porch Entrance Hall Living Room 3.3 × 3.1 Dining Room 3.5 × 3.4 Kitchen 4.0 × 2.7 Bedroom 1 4.3 × 3.2 Bedroom 2 3.6 × 2.5 Bedroom 3 2.7 × 2.2 Shower Room Bathroom