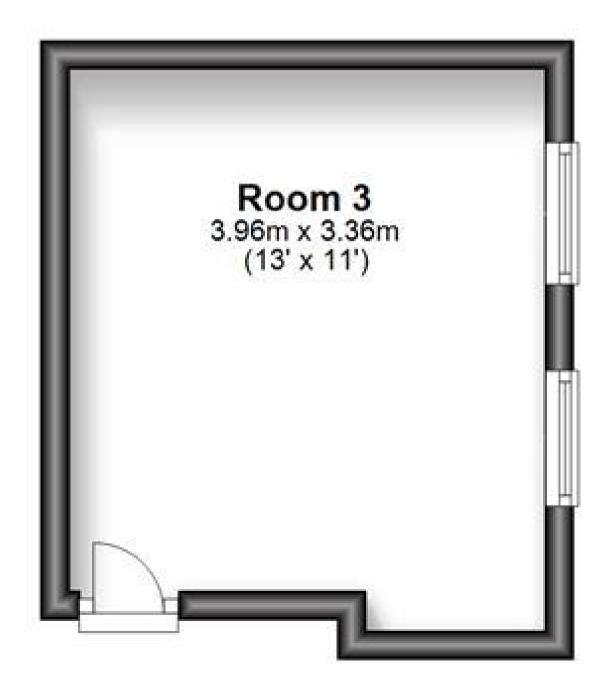

Accommodation Room 3 3.68 x 3.36

## First Floor Approx. 12.7 sq. metres (136.9 sq. feet)