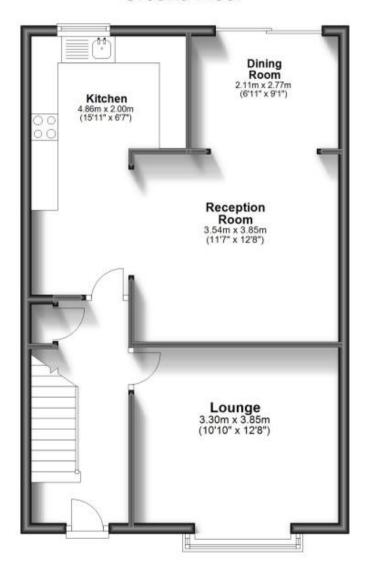

#### Accommodation

**Lounge** 3.54m x 3.85m

**Reception room** 3.30m x 3.85m

**Dining room** 2.11m x 2.77m

**Kitchen** 5.07m x 2.44m

**Bedroom 1** 5.5m x 2.1m to 3.4m

**Bathroom** 

**Bedroom 2** 2.77m x 2.74m

## **Ground Floor**