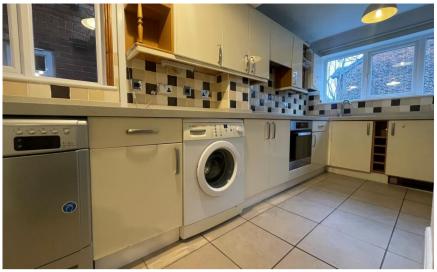

#### Accommodation

**Lounge** 3.54m x 3.85m

**Reception room** 3.30m x 3.85m

**Dining room** 2.11m x 2.77m

**Kitchen** 5.07m x 2.44m

**Bedroom 1** 5.5m x 2.1m to 3.4m

**Bathroom** 

**Bedroom 2** 2.77m x 2.74m