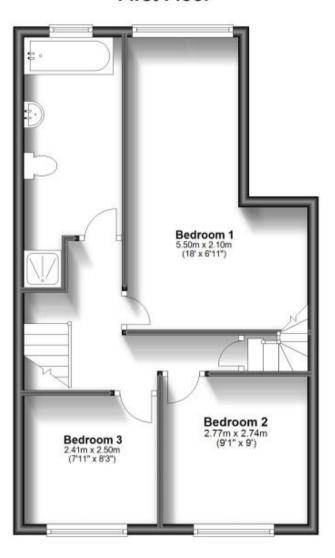

#### Accommodation

**Lounge** 3.54m x 3.85m

**Reception room** 3.30m x 3.85m

**Dining room** 2.11m x 2.77m

**Kitchen** 5.07m x 2.44m

**Bedroom 1** 5.5m x 2.1m to 3.4m

**Bathroom** 

**Bedroom 2** 2.77m x 2.74m

**Bedroom 3** 2.41m x 2.50m

**Bedroom 4** 4.71m x 3.91m

**En-suite shower room** 

Garden

On street parking

### First Floor