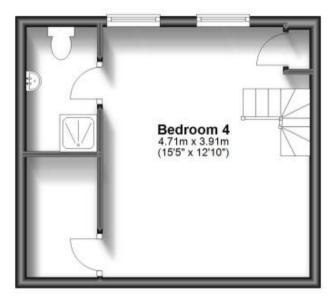

**Bedroom 3** 2.41m x 2.50m

**Bedroom 4** 4.71m x 3.91m

**En-suite shower room** 

Garden

On street parking

# **Second Floor**