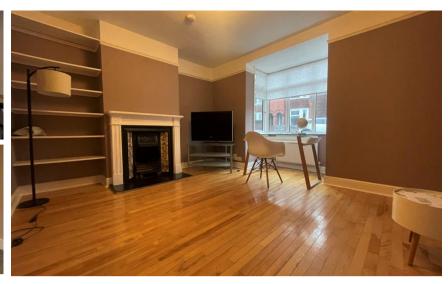

#### Accommodation

**Lounge** 3.54m x 3.85m

**Reception room** 3.30m x 3.85m

**Dining room** 2.11m x 2.77m

**Kitchen** 5.07m x 2.44m

**Bedroom 1** 5.5m x 2.1m to 3.4m

**Bathroom** 

**Bedroom 2** 2.77m x 2.74m