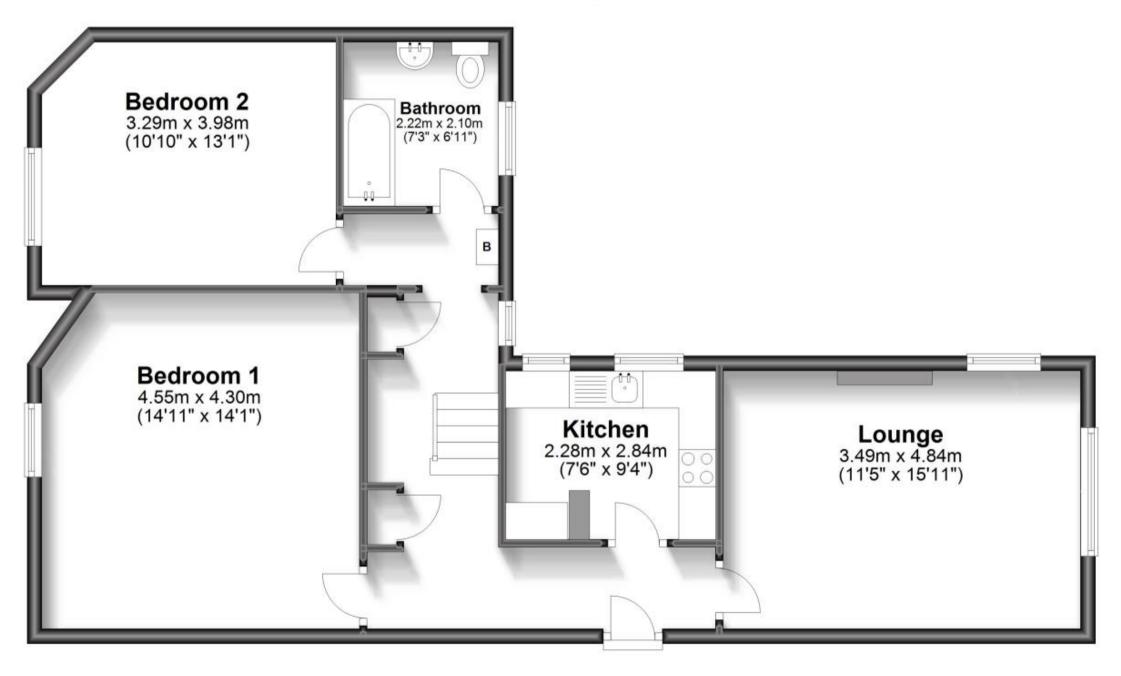

#### Accommodation

Hall Lounge 4.84 x 3.49m Kitchen 2.88 x 2.25m Bedroom 1 4.55 x 4.29m Bedroom 2 3.95 x 33.3m Bathroom

## **First Floor**

Approx. 75.9 sq. metres (816.7 sq. feet)