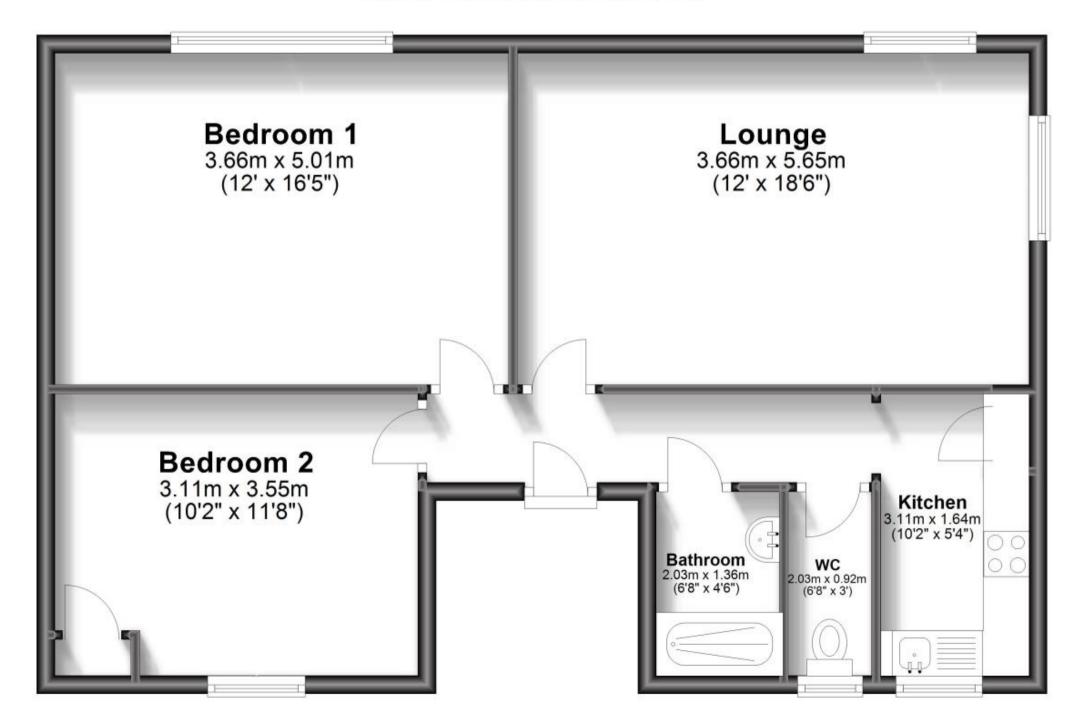

### Accommodation

FIRST FLOOR Lounge Hallyway Kitchen Bedroom 1 Bedroom 2 Bathroom W/C

# **First Floor**

Approx. 68.2 sq. metres (734.4 sq. feet)