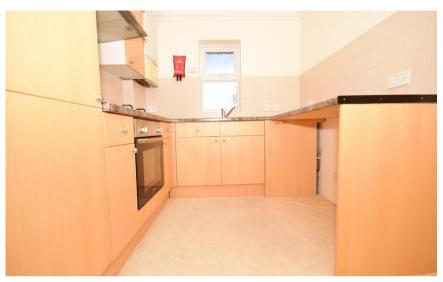

## Accommodation

**Porch** 

Hallway

**Kitchen** 2.28m x 2.42m

Lounge/Diner 5.74m x 4.3m

Bedroom One  $3.4m \times 3.38m$ 

**Bathroom** 1.71m x 2.19m

Bedroom Two 2.24m x 3.61m