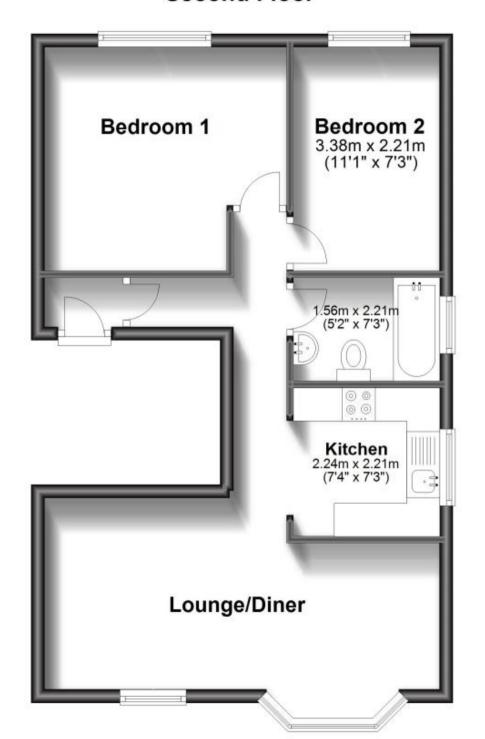

## Accommodation

**Porch** 

Hallway

**Kitchen** 2.28m x 2.42m

Lounge/Diner 5.74m x 4.3m

Bedroom One  $3.4m \times 3.38m$ 

**Bathroom** 1.71m x 2.19m

Bedroom Two 2.24m x 3.61m

## **Second Floor**