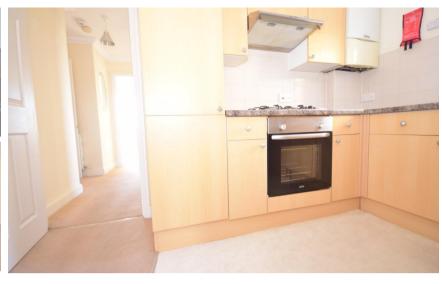

## Accommodation

**Porch** 

Hallway

**Kitchen** 2.28m x 2.42m

Lounge/Diner 5.74m x 4.3m

Bedroom One  $3.4m \times 3.38m$ 

**Bathroom** 1.71m x 2.19m

Bedroom Two 2.24m x 3.61m