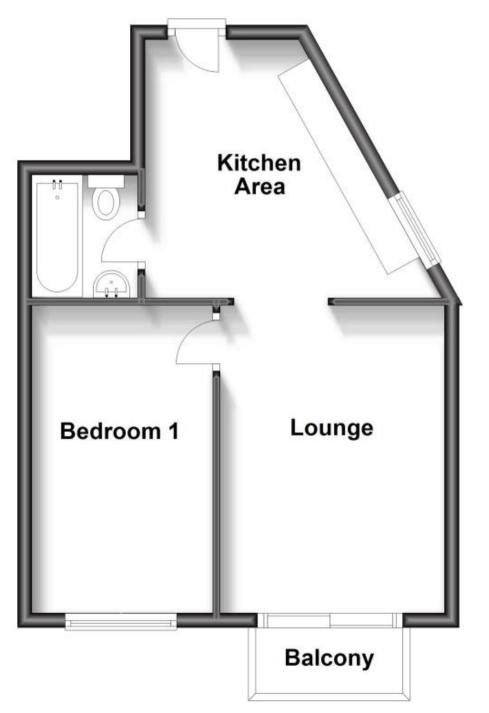

Accommodation Lounge 13'11-10'2 Bedroom One 13'11-8'2

**Kitchen Area** 11'8-13'0 **Bathroom** 5'3-5'0