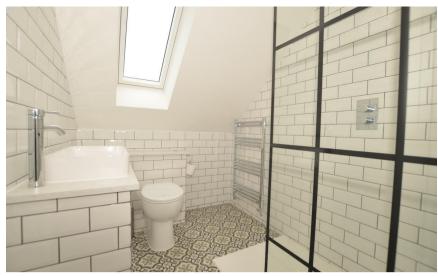

#### **Main Features**

- Exclusive family home, 182.7Sq Feet
- Five Bedrooms
- Two bathrooms and a en-suite to the master bedroom
- Elevated plot with stunning country views
- Driveway parking for 3 cars plus a garage
- Integrated appliances

### Accommodation

Kitchen/Diner  $7.21 \times 3.99$ Utility Room  $2.18 \times 1.71$ 

 $\textbf{Lounge} \ 5.70 \times 4.76$ 

Bathroom  $2.14 \times 2.03$ 

 $\textbf{Bedroom} \ 4.04 \times 3.61$ 

Master bedroom  $5.80 \times 4.98$ 

**En- Suite** 1.90 x 1.08

**Bedroom** 5.80 x 3.65

**Bedroom** 4.54 x 2.19

**Bathroom**  $2.55 \times 2.43$ 