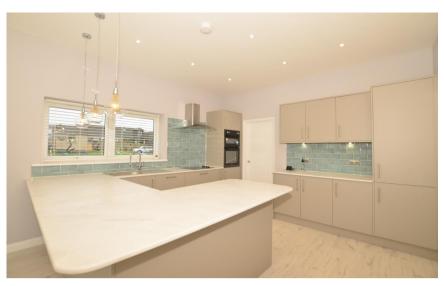

### Accommodation

Kitchen/Diner  $7.21 \times 3.99$ Utility Room  $2.18 \times 1.71$ 

 $\textbf{Lounge} \ 5.70 \times 4.76$ 

Bathroom  $2.14 \times 2.03$ 

 $\textbf{Bedroom} \ 4.04 \times 3.61$ 

Master bedroom  $5.80 \times 4.98$ 