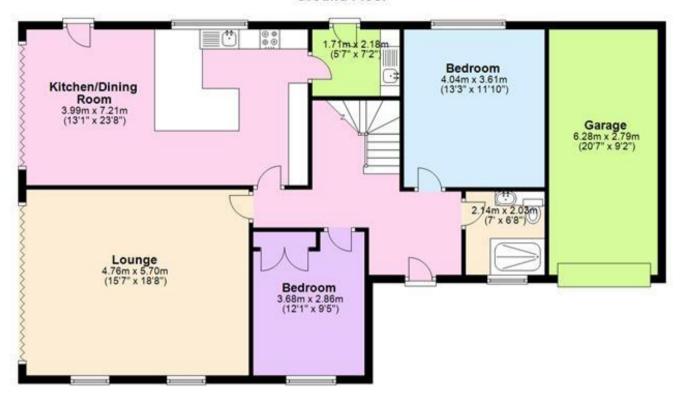

### Accommodation

Kitchen/Diner  $7.21 \times 3.99$ Utility Room  $2.18 \times 1.71$ 

 $\textbf{Lounge} \ 5.70 \times 4.76$ 

Bathroom  $2.14 \times 2.03$ 

 $\textbf{Bedroom} \ 4.04 \times 3.61$ 

Master bedroom  $5.80 \times 4.98$ 

#### **Ground Floor**

First Floor