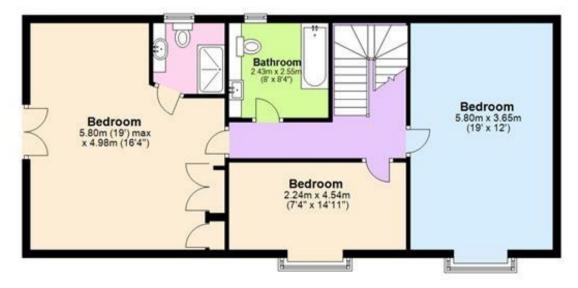

**En- Suite** 1.90 x 1.08

**Bedroom** 5.80 x 3.65

**Bedroom** 4.54 x 2.19

**Bathroom**  $2.55 \times 2.43$ 

#### **Ground Floor**

First Floor