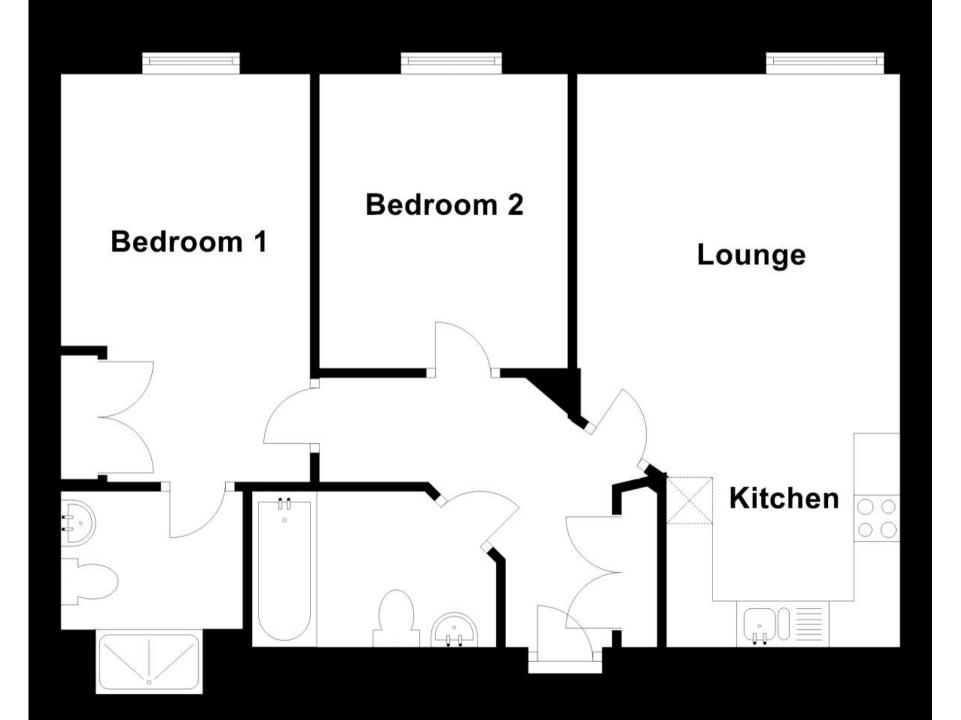

## Accommodation

**Double Bedroom 1** 14'05-8'11

**Double Bedroom 2** 10'04-8'10

**Reception 1** 14'03-11'07

Bathroom 1 8'06-5'06

Kitchen 8'00-7'08

**En-Suite** 7'02-6'05