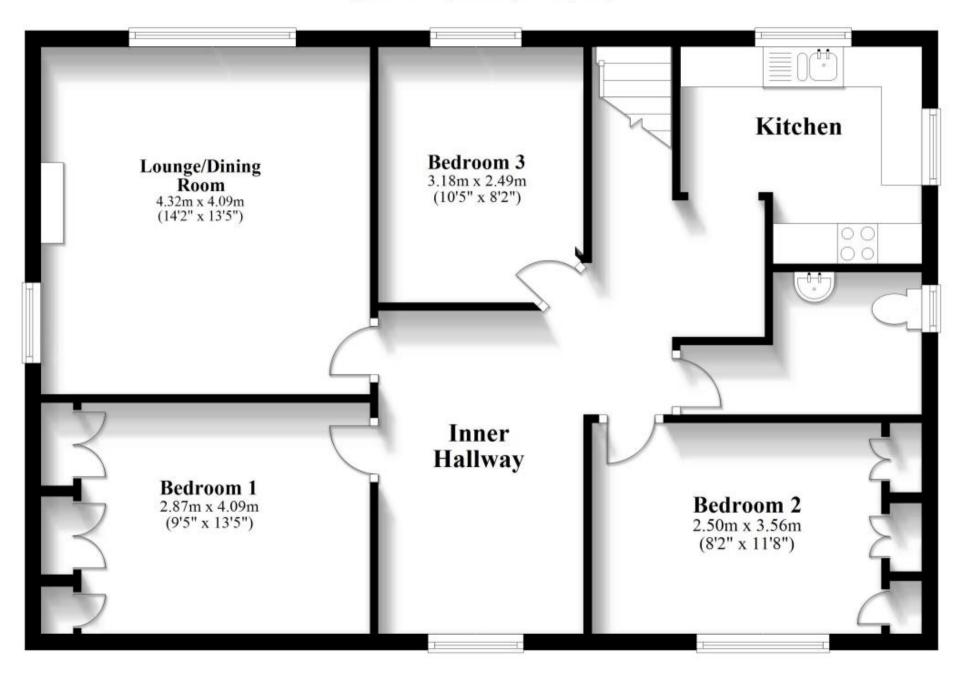

## Accommodation

Entance hall/ utility room Dining Area  $2.0 \times 3.81$ Lounge  $4.14 \times 4.34$ Kitchen Bathroom  $1.75 \times 2.97$ Bedroom 1  $2.76 \times 3.75$ Bedroom 2  $2.66 \times 3.60$ Bedroom 3  $2.5 \times 3.22$ 

## **Second Floor**

Approx. 79.8 sq. metres (859.0 sq. feet)

Total area: approx. 79.8 sq. metres (859.0 sq. feet)