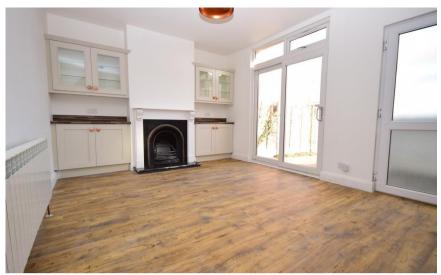

## Accommodation

**Lounge**  $3.50 \times 3.49$ 

Kitchen-diner  $5.42 \times 3.49$ 

**Utility room** 

**Bedroom 1** 3.45 x 3.14

**Bedroom 2** 3.51 x 3.21

**Bedroom 3** 2.54 x 1.82

Bathroom  $2.66 \times 1.70$ 