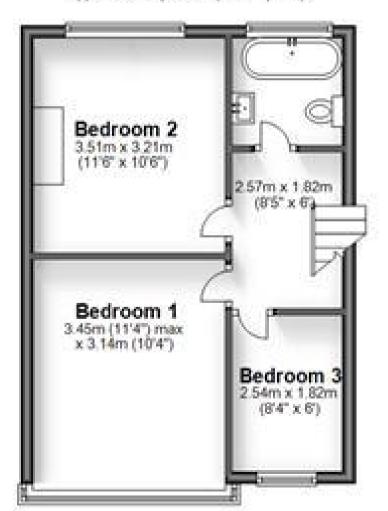

## Accommodation

**Lounge**  $3.50 \times 3.49$ 

Kitchen-diner  $5.42 \times 3.49$ 

**Utility room** 

**Bedroom 1** 3.45 x 3.14

**Bedroom 2** 3.51 x 3.21

**Bedroom 3** 2.54 x 1.82

Bathroom  $2.66 \times 1.70$ 

## Ground Floor

Approx. 43.1 sq. metres (463.4 sq. feet)

First Floor

Approx. 36.4 sq. metres (392.2 sq. feet)