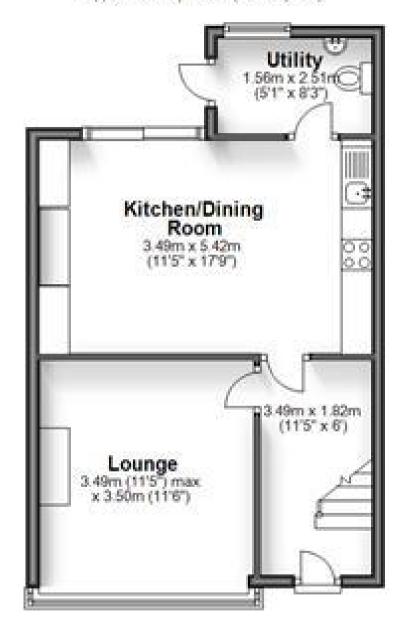

## Accommodation

**Lounge**  $3.50 \times 3.49$ 

Kitchen-diner  $5.42 \times 3.49$ 

**Utility room** 

**Bedroom 1** 3.45 x 3.14

**Bedroom 2** 3.51 x 3.21

**Bedroom 3** 2.54 x 1.82

Bathroom  $2.66 \times 1.70$ 

## Ground Floor

Approx. 43.1 sq. metres (463.4 sq. feet)

First Floor

Approx. 36.4 sq. metres (392.2 sq. feet)