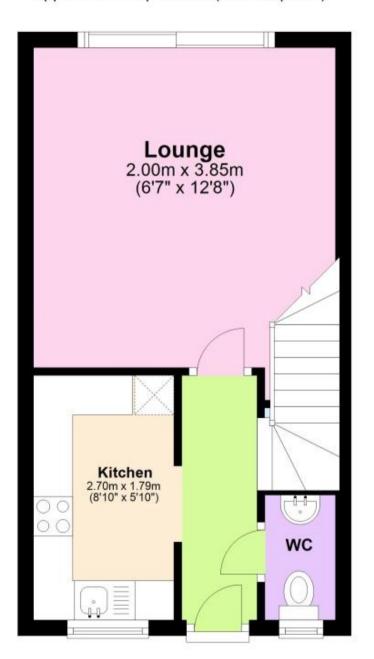

## Accommodation

**Hallway** 3.49m x 0.96m

**Kitchen** 2.7m x 1.79m

**Living Room** 4.49m x 3.85m

**Downstairs WC** 1.85m x 0.84m

Stairs & Landing

**Bedroom 1** 3.85m x 2.22m

**Bedroom 2** 3.85 x 2.75m

## **Ground Floor**

Approx. 27.7 sq. metres (298.0 sq. feet)

**First Floor** 

Approx. 29.1 sq. metres (312.8 sq. feet)

Total area: approx. 56.7 sq. metres (610.8 sq. feet)