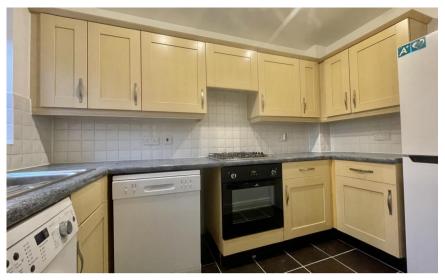

## Accommodation

**Hallway** 3.49m x 0.96m

**Kitchen** 2.7m x 1.79m

**Living Room** 4.49m x 3.85m

**Downstairs WC** 1.85m x 0.84m

Stairs & Landing

**Bedroom 1** 3.85m x 2.22m

**Bedroom 2** 3.85 x 2.75m