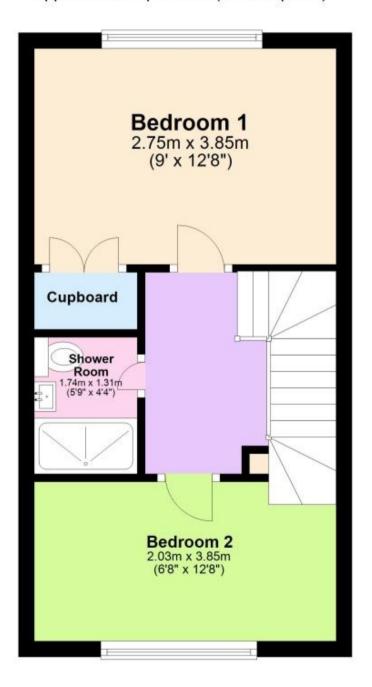

## Accommodation

**Hallway** 3.49m x 0.96m

**Kitchen** 2.7m x 1.79m

**Living Room** 4.49m x 3.85m

**Downstairs WC** 1.85m x 0.84m

Stairs & Landing

**Bedroom 1** 3.85m x 2.22m

**Bedroom 2** 3.85 x 2.75m

**Bathroom** 1.83m x 1.34m

Garden

**Allocated Parking** 

## **Ground Floor**

Approx. 27.7 sq. metres (298.0 sq. feet)

**First Floor** 

Approx. 29.1 sq. metres (312.8 sq. feet)

Total area: approx. 56.7 sq. metres (610.8 sq. feet)