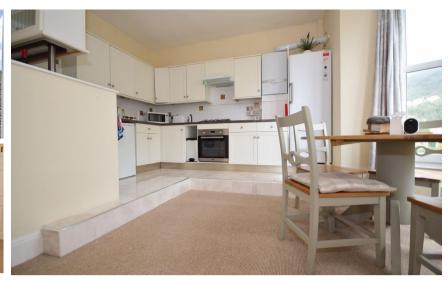

## Accommodation

**Entrance Hall** 

**Kitchen/Diner** 4..55m x 4.27m

**Lounge** 4.6m x 4.4m

Bedrooom One 4.27m x 2.72m

**En Suite** 

**Bedroom Two** 4.3m x 3m

**En Suite** 