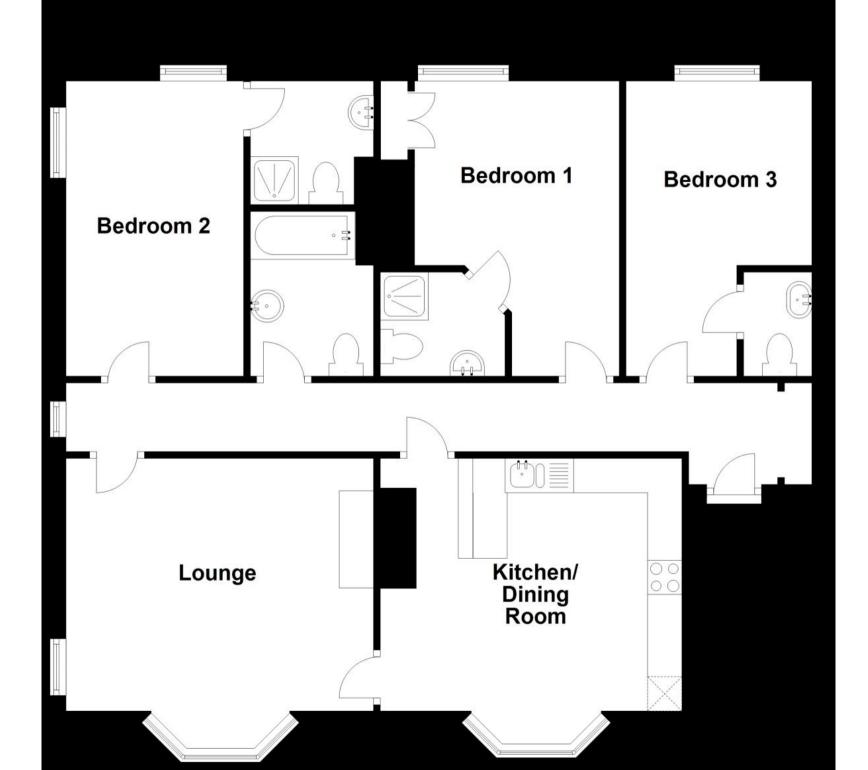

## Accommodation

**Entrance Hall** 

**Kitchen/Diner** 4..55m x 4.27m

**Lounge** 4.6m x 4.4m

Bedrooom One 4.27m x 2.72m

**En Suite** 

**Bedroom Two** 4.3m x 3m

**En Suite** 

**Bedroom Three** 4.27m x 2.72m

**En Suite Cloakroom Family Bathroom** 