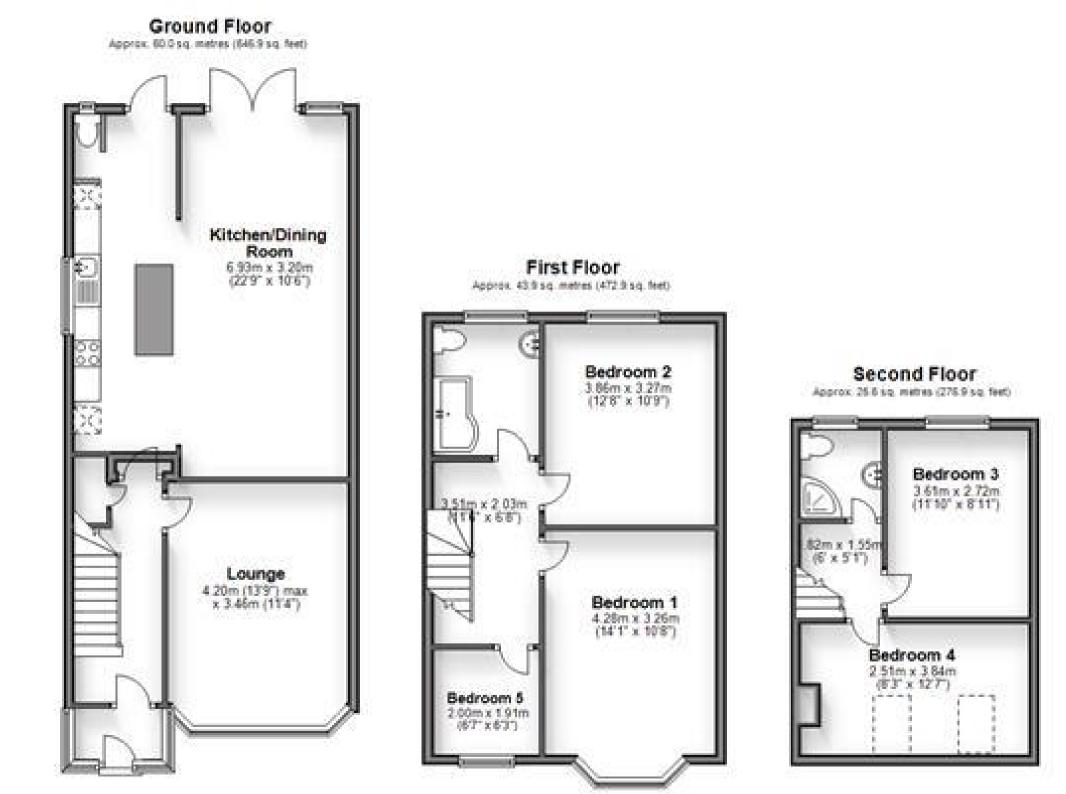

Accommodation

Lounge 4.20 × 3.36 Kitchen-dining room 4.98 × 3.20 Bedroom 1 4.28 × 3.26 Bedroom 2 3.86 × 3.27 Bedroom 3 3.61 × 2.72 Bedroom 4 3.84 × 2.51 Bedroom 5 2 × 1.91 Bathroom Shower room