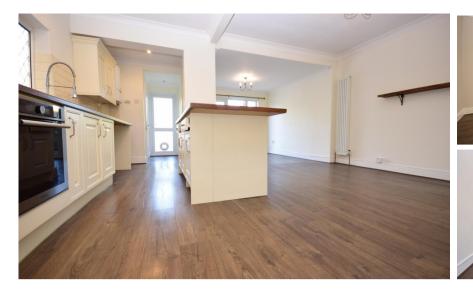

Accommodation

Lounge 4.20 × 3.36 Kitchen-dining room 4.98 × 3.20 Bedroom 1 4.28 × 3.26 Bedroom 2 3.86 × 3.27 Bedroom 3 3.61 × 2.72 Bedroom 4 3.84 × 2.51 Bedroom 5 2 × 1.91 Bathroom Shower room