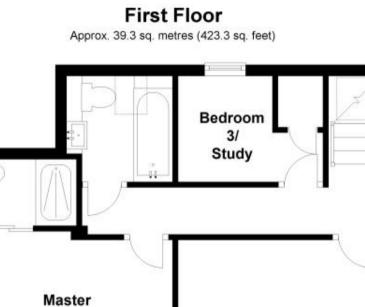

#### Accommodation

Living Room Kitchen/Dining Area Drawing Room Stairs & Landing Bedroom 1 Ensuite Bedroom 2 Bedroom 3 Family Bathroom