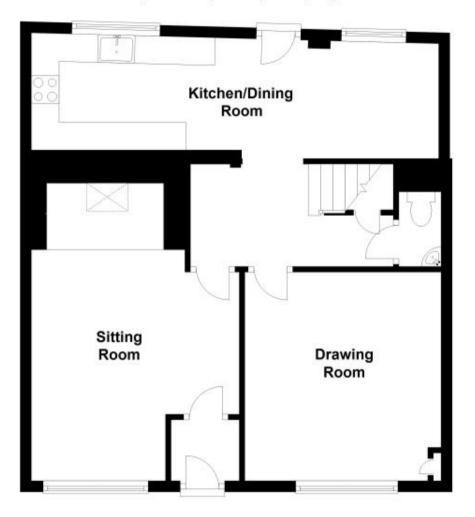

#### Accommodation

Living Room Kitchen/Dining Area Drawing Room Stairs & Landing Bedroom 1 Ensuite Bedroom 2 Bedroom 3 Family Bathroom

## Ground Floor

Approx. 58.4 sq. metres (628.2 sq. feet)

Bedroom 2

Bedroom