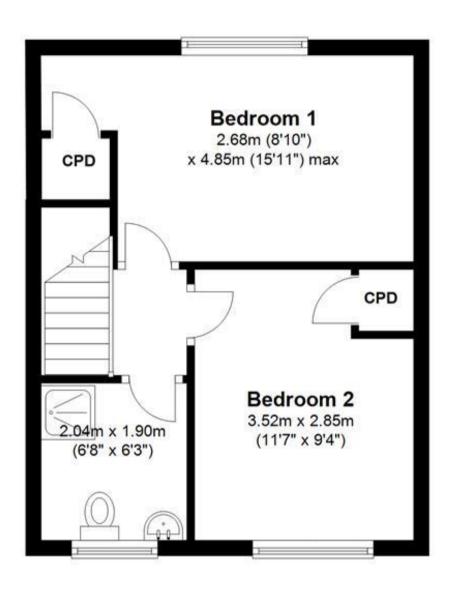

### Accommodation

**Lounge** 13'8 x 12'9

Kitchen/Dining Room  $15'11 \times 7$ 

**Bedroom One**  $16 \times 8'10$ 

Bedroom Two  $12'2 \times 9'4$ 

Garden

# **First Floor**