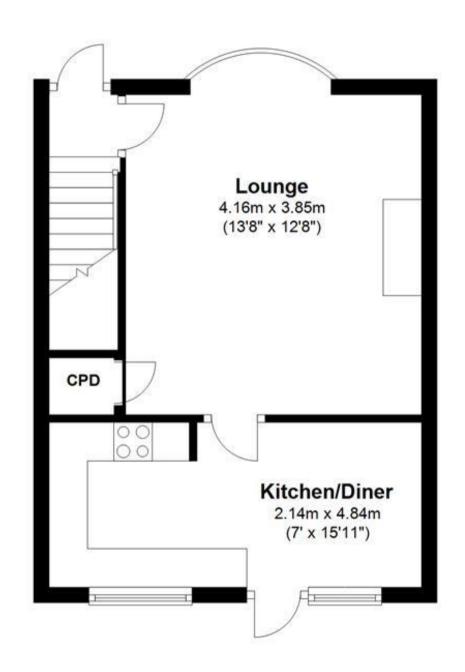

### Accommodation

**Lounge** 13'8 x 12'9

Kitchen/Dining Room  $15'11 \times 7$ 

**Bedroom One**  $16 \times 8'10$ 

Bedroom Two  $12'2 \times 9'4$ 

Garden

## **Ground Floor**