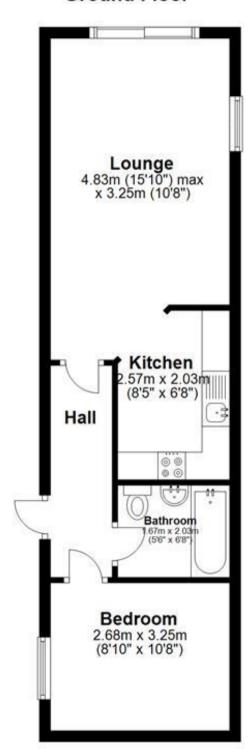

## Accommodation

 $\textbf{Lounge} \ \ 3.23 \times 5.83$ 

Kitchen  $2.57 \times 2.10$ 

**Bathroom**  $2.00 \times 1.67$ 

**Bedroom** 3.25 x 2.68

Garden

Call Medway 01634 714848 ■ wardsofkent.co.uk

POTENTIAL: C(78)