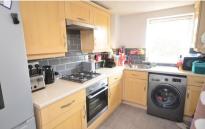

## Accommodation

**Entrance Hall** 

**Lounge** 3.76 x 5.19

**Bedroom 1** 3.83 x 2.83

**Bedroom 2** 2.85 x 3.44

Bathroom  $2.18 \times 2.54$ 